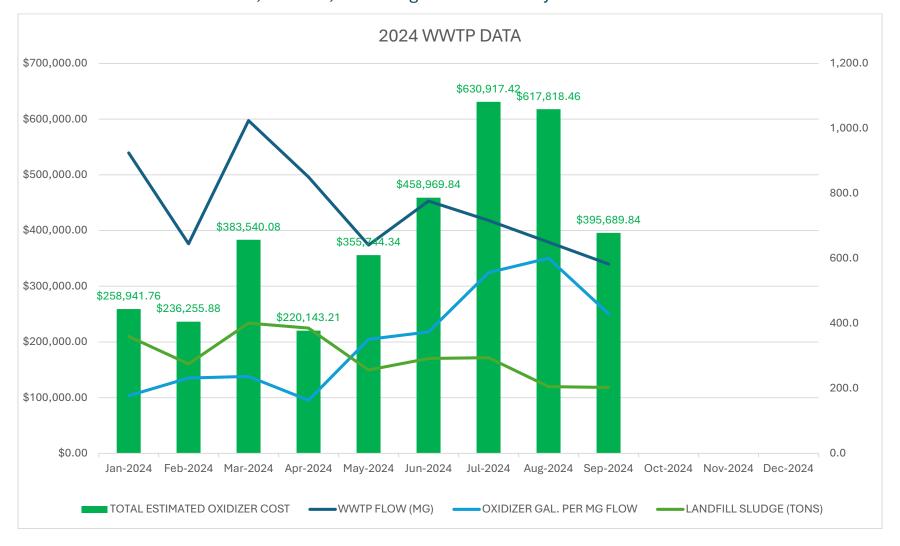

as awarded to Hazen and Sawyer at the September Board meeting. A kick-off meeting was held in September to discuss further.

#### b) Sewer Projects

We had an internal planning and coordination meeting on April 12<sup>th</sup> and continued the recommended Phase 1 SSES improvements in the LaSalle area in August.

AECOM was awarded the design work in March for the Calumet Avenue 48-inch brick sewer rehabilitation. Progress continued in September.

#### c) WTP Projects

In September, we continued to address the WTP Chlorine Scrubber Replacement project and the WTP roof replacement project.

#### d) WWTP Projects (additional)

Tank 216 and backwash hypo pump replacement 50% bid drawings were received from AECOM on August 29<sup>th</sup>.

#### 8. WWTP Flow, Oxidizer, and Sludge Data Summary



#### 9. WWTP Oxidizer Data

#### a) Current Year Data

#### 2024 OXIDIZER BUDGET

**BUDGET = \$6,500,000.00** for year

COST = \$3,558,020.83 to date % USED = 54.74% to date

BUDGET = \$17,808.22 per day avg. \$541,666.67 per month avg.

ATER BOAT

COST = \$12,985.48 per day avg. \$395,335.65 per month avg. 24.9 Flow (MGD) 274 total days

| WWTP     | DATA         |               | OXIDI          | ZER USEAG          | Ε                          |                              | SLUDGE R                 | EMOVAL                      |                |
|----------|--------------|---------------|----------------|--------------------|----------------------------|------------------------------|--------------------------|-----------------------------|----------------|
| MONTH    | FLOW<br>(MG)