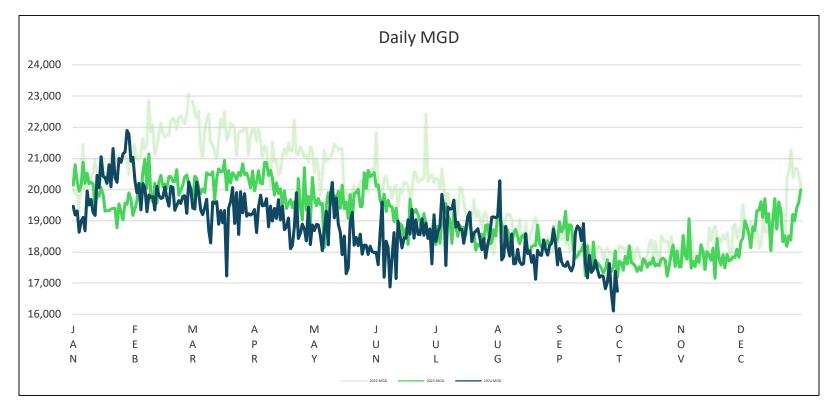

96800  | 13753  | 2989  | 3551  | 18540        |
| JUN          | 552396  | 7751  | 88000  | 13155  | 2854  | 3618  | 18413        |
| JUL          | 582177  | 9042  | 92200  | 13734  | 2952  | 3914  | 18780        |
| AUG          | 561142  | 9562  | 91200  | 13200  | 2898  | 3252  | 18101        |
| SEP          | 527085  | 8366  | 91700  | 12256  | 2704  | 2970  | 17570        |
| OCT          | 0       | 0     | 0      | 0      | 0     | 0     | 0            |
| NOV          | 0       | 0     | 0      | 0      | 0     | 0     | 0            |
| DEC          | 0       | 0     | 0      | 0      | 0     | 0     | 0            |
| <b>TOTAL</b> | 5166465 | 67271 | 931400 | 123043 | 26891 | 32070 | 169711       |

#### **Chart Comparing Daily Finished Water Flows, 2023 Versus Past Years**



#### **2024 ANALYTICAL RESULTS**

|     | RAW  |     | PRE      | POST     | EFF   |     |        |
|-----|------|-----|----------|----------|-------|-----|--------|
|     | TURB | RAW | CI2      | CI2      | TURB  | EFF | F. RES |
|     | NTU  | рΗ  | RES.mg/l | RES.mg/l | NTU   | рН  | mg/l   |
| JAN | 9.0  | 8.0 | 0.55     | 1.25     | 0.034 | 7.6 | 0.69   |
| FEB | 8.3  | 8.1 | 0.55     | 1.23     | 0.031 | 7.6 | 0.68   |
| MAR | 4.6  | 8.1 | 0.54     | 1.24     | 0.035 | 7.6 | 0.67   |
| APR | 4.2  | 8.0 | 0.54     | 1.24     | 0.041 | 7.6 | 0.72   |
| MAY | 1.4  | 7.9 | 0.54     | 1.24     | 0.030 | 7.5 | 0.70   |
| JUN | 1.8  | 7.9 | 0.53     | 1.25     | 0.033 | 7.5 | 0.72   |
| JUL | 1.0  | 8.0 | 0.50     | 1.26     | 0.030 | 7.5 | 0.73   |
| AUG | 1.0  | 8.1 | 0.52     | 1.25