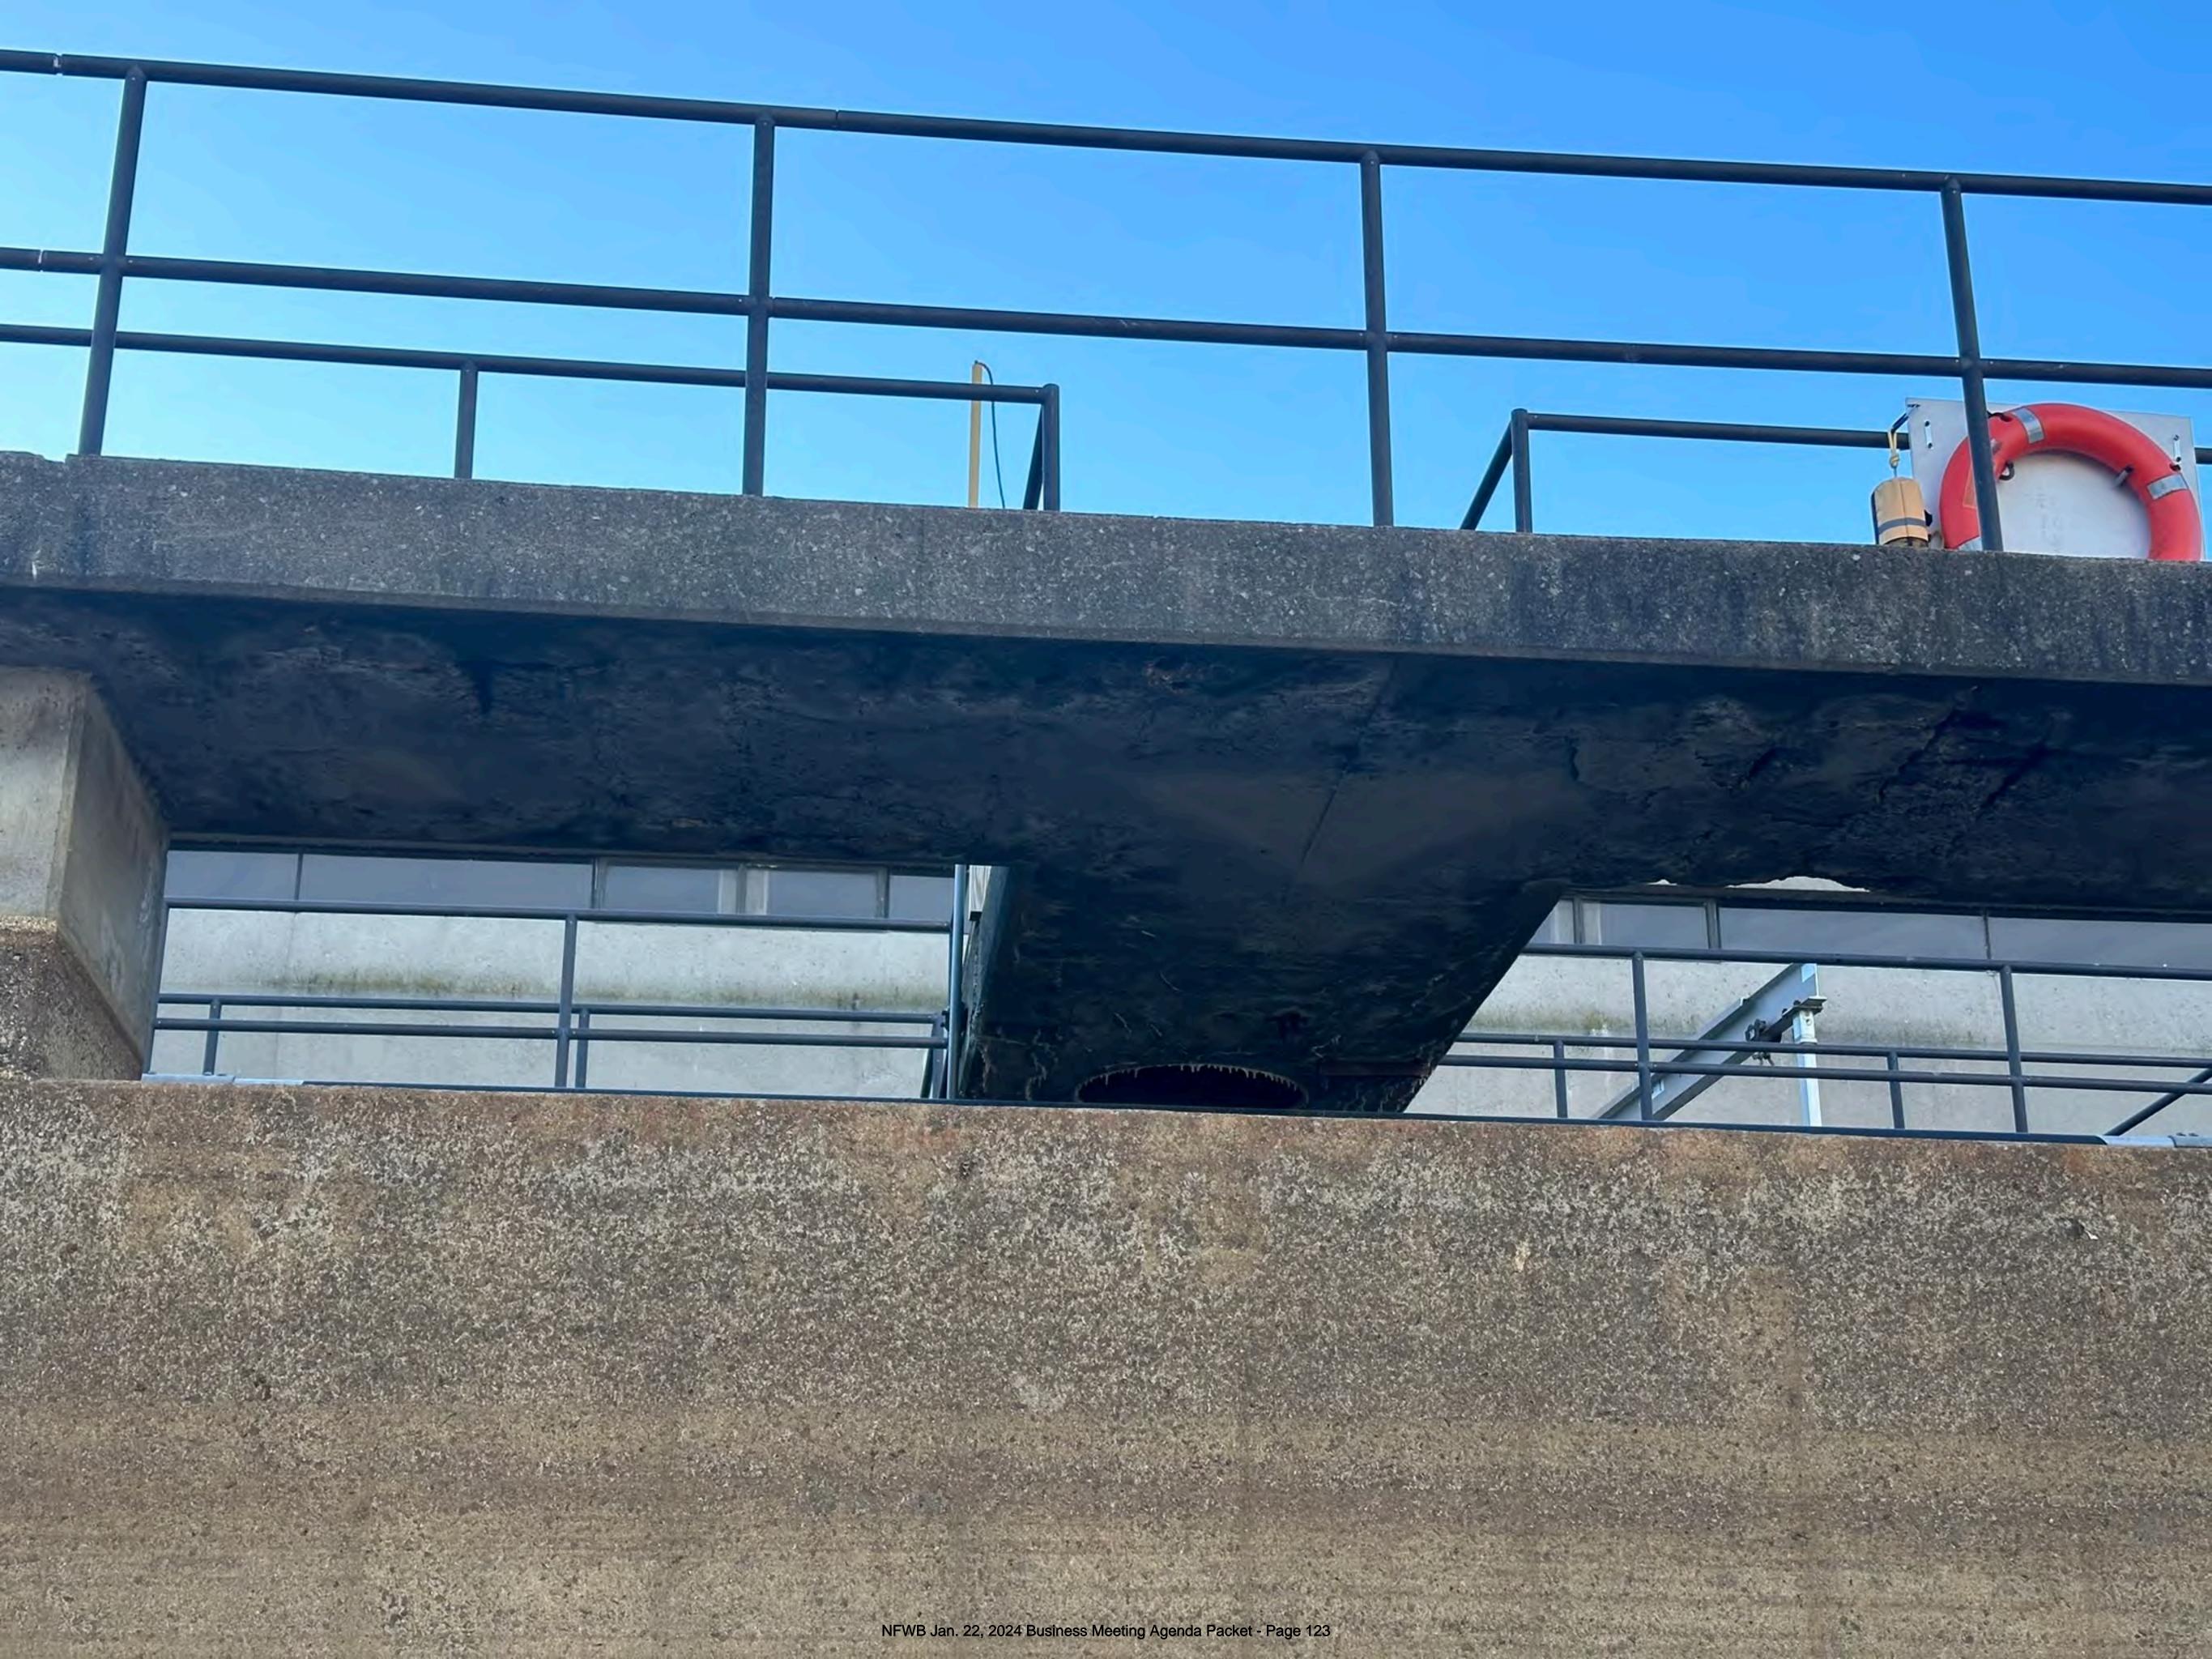

## 2024-01-004 - PROJECT 1 CHANGE ORDER FOR WWTP SEDIMENTATION BASIN NO. 2 CATWALK CONCRETE REPAIRS

a. 2024-01-09 - Hohl Proposal for Sedimentation Basin No. 2 Catwalk Concrete Repairs