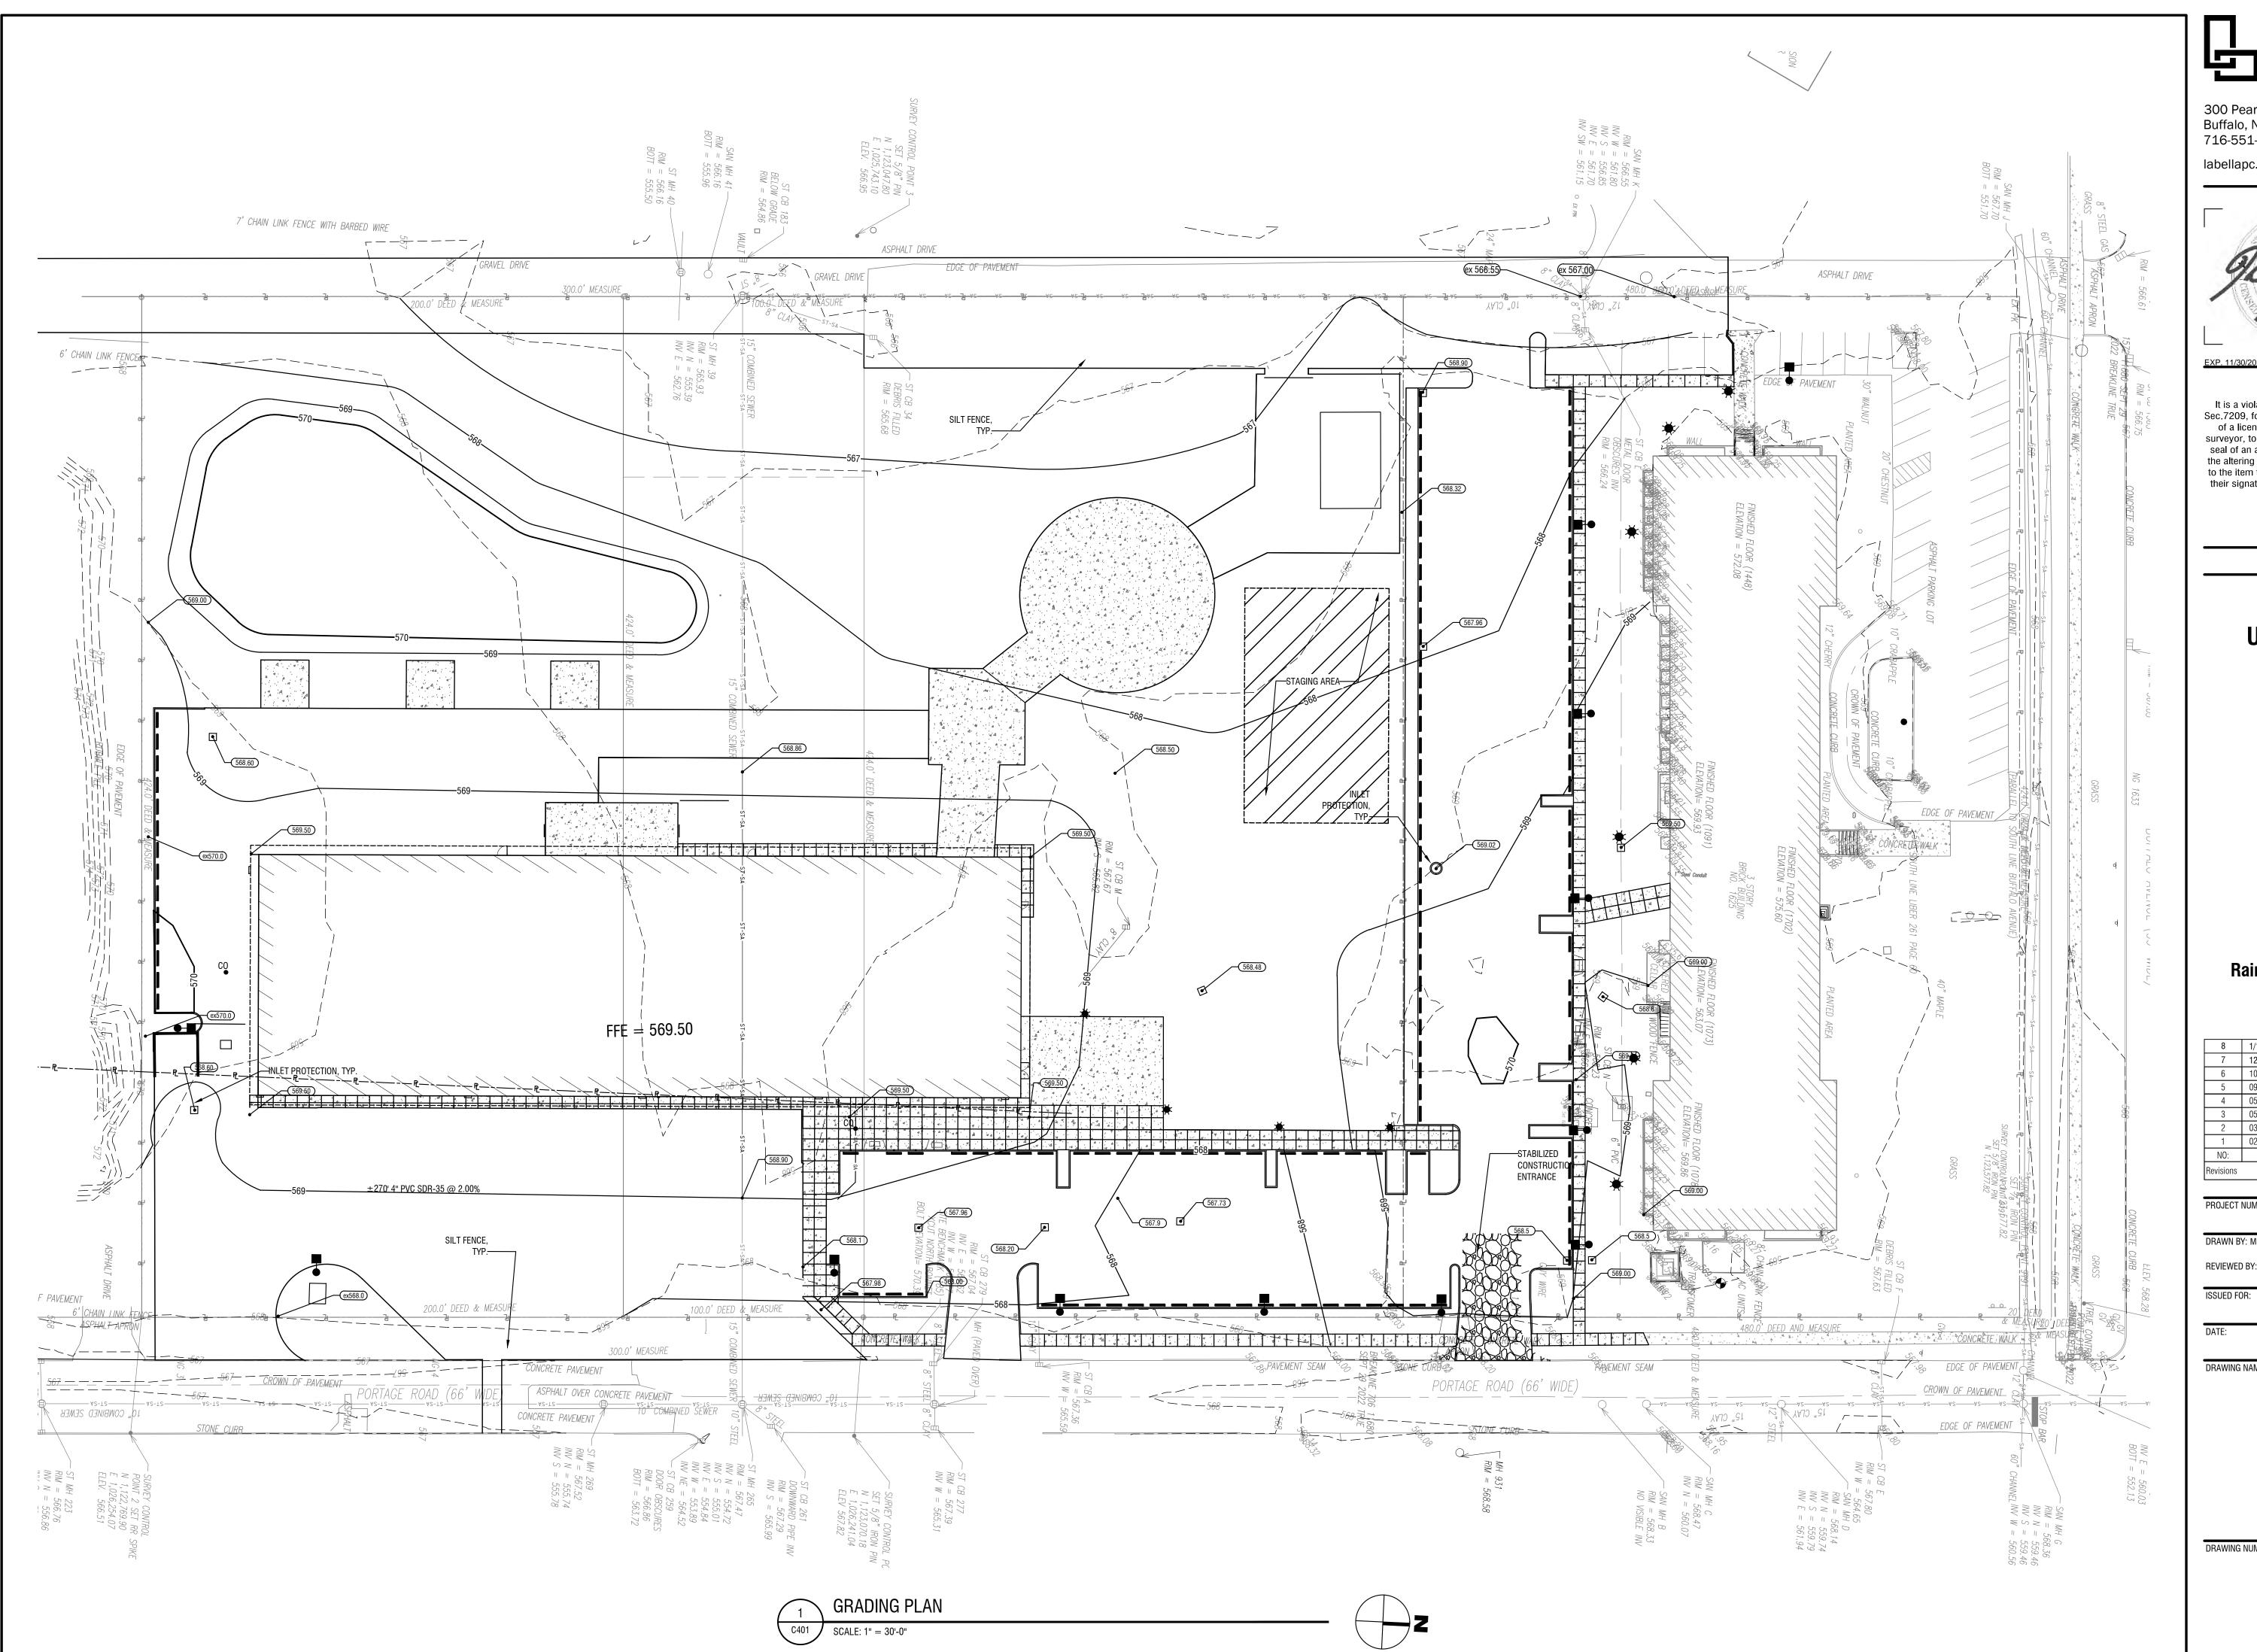

Niagara Falls, NY 14303

| 8         | 1/16/2024  | BUILDING PERMIT REVISION |
|-----------|------------|--------------------------|
| 7         | 12/06/2024 | 100% SUBMISSION          |
| 6         | 10/25/2023 | SITE PLAN REVISION       |
| 5         | 09/13/2023 | WATERBOARD EASEMENT      |
| 4         | 05/16/2023 | BUILDING PERMIT REVISION |
| 3         | 05/08/2023 | STAMPED SUBMISSION       |
| 2         | 03/09/2023 | BID RFI RESPONSE         |
| 1         | 02/20/2023 | Issued for Review        |
| NO:       | DATE:      | DESCRIPTION:             |
| Revisions |            |                          |
|           |            |                          |

PROJECT NUMBER: 2230494

DRAWN BY: MSB/AJR

REVIEWED BY: KJW

100% SUBMISSION

12/06/2023

DRAWING NAME:

**UTILITY PLAN** 





labellapc.com



It is a violation of New York Education Law Article 145 Sec.7209, for any person, unless acting under the direction of a licensed architect, professional engineer, or land surveyor, to alter an item in any way. If an item bearing the seal of an architect, engineer, or land surveyor is altered; the altering architect, engineer, or land surveyor shall affix to the item their seal and notation "altered by" followed by their signature and date of such alteration, and a specific description of the alteration.

© 2023 LaBella Associates

## U.S. LEASCO INC.

1625 Buffalo Avenue Niagara Falls, New York

## **Rainbow Air Tourism Center**

56 Acheson Drive Niagara Falls, NY 14303

| 8         | 1/12/2023  | BUILDING PERMIT REVISION |
|-----------|------------|------------------