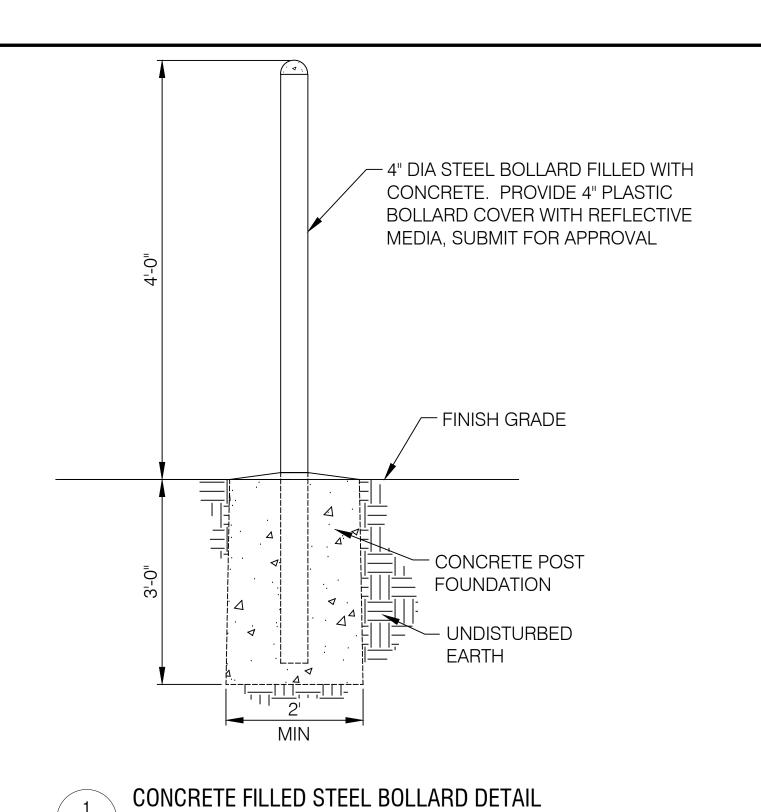

## 2024-01-004 - PROJECT 1 CHANGE ORDER FOR WWTP SEDIMENTATION BASIN NO. 2 CATWALK CONCRETE REPAIRS

a. 2024-01-09 - Hohl Proposal for Sedimentation Basin No. 2 Catwalk Concrete Repairs