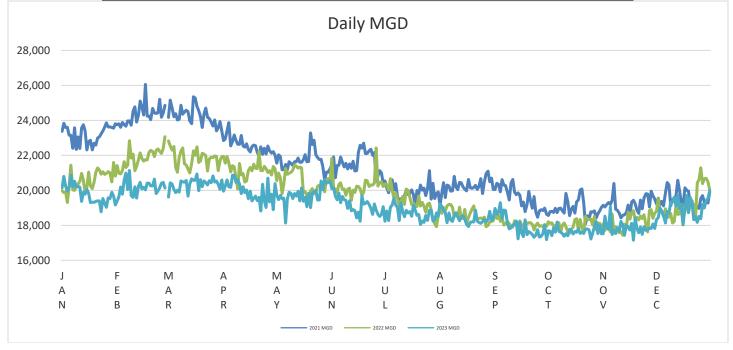

9  |
| APR   | 636257  | 7744  | 116500  | 15914  | 1757  | 3999  | 21209  |
| MAY   | 635991  | 7910  | 108200  | 16438  | 1732  | 4341  | 20516  |
| JUN   | 608333  | 8066  | 82900   | 16195  | 1625  | 4035  | 20278  |
| JUL   | 600130  | 8528  | 89200   | 16400  | 1606  | 4134  | 19359  |
| AUG   | 577218  | 8690  | 95700   | 15248  | 1728  | 3748  | 18620  |
| SEP   | 543695  | 8185  | 95900   | 13682  | 831   | 3452  | 18123  |
| OCT   | 559128  | 6949  | 100100  | 13280  | 1548  | 3352  | 18036  |
| NOV   | 545795  | 6661  | 107800  | 13006  | 1495  | 3416  | 18193  |
| DEC   | 596240  | 7564  | 147800  | 13954  | 1619  | 3513  | 19234  |
| TOTAL | 7229800 | 90328 | 1316800 | 181958 | 19157 | 46026 | 237844 |

# **Chart Comparing Daily Finished Water Flows, 2023 Versus Past Years**



O&M Report



#### **2023 ANALYTICAL RESULTS**

|     | RAW  |     | PRE      | POST     | EFF   |     |        |
|-----|------|-----|----------|----------|-------|-----|--------|
|     | TURB | RAW | CI2      | CI2      | TURB  | EFF | F. RES |
|     | NTU  | рН  | RES.mg/l | RES.mg/l | NTU   | рН  | mg/l   |
| JAN | 19.3 | 8.0 | 0.58     | 1.24     | 0.043 | 7.5 | 0.67   |
| FEB | 14.7 | 8.1 | 0.57     | 1.24     | 0.047 | 7.5 | 0.67   |
| MAR | 8.0  | 8.1 | 0.56     | 1.24     | 0.031 | 7.6 | 0.67   |
| APR | 6.1  | 8.0 | 0.55     | 1.24     | 0.038 | 7.4 | 0.71   |
| MAY | 1.4  | 8.0 | 0.53     | 1.25     | 0.037 | 7.5 | 0.72   |
| JUN | 1.9  | 7.9 | 0.54     | 1.26     | 0.032 | 7.5 | 0.68   |
| JUL | 4.3  | 8.1 | 0.50     | 1.24     | 0.030 | 7.6 | 0.66   |
| AUG | 0.7  | 8.1 | 0.5