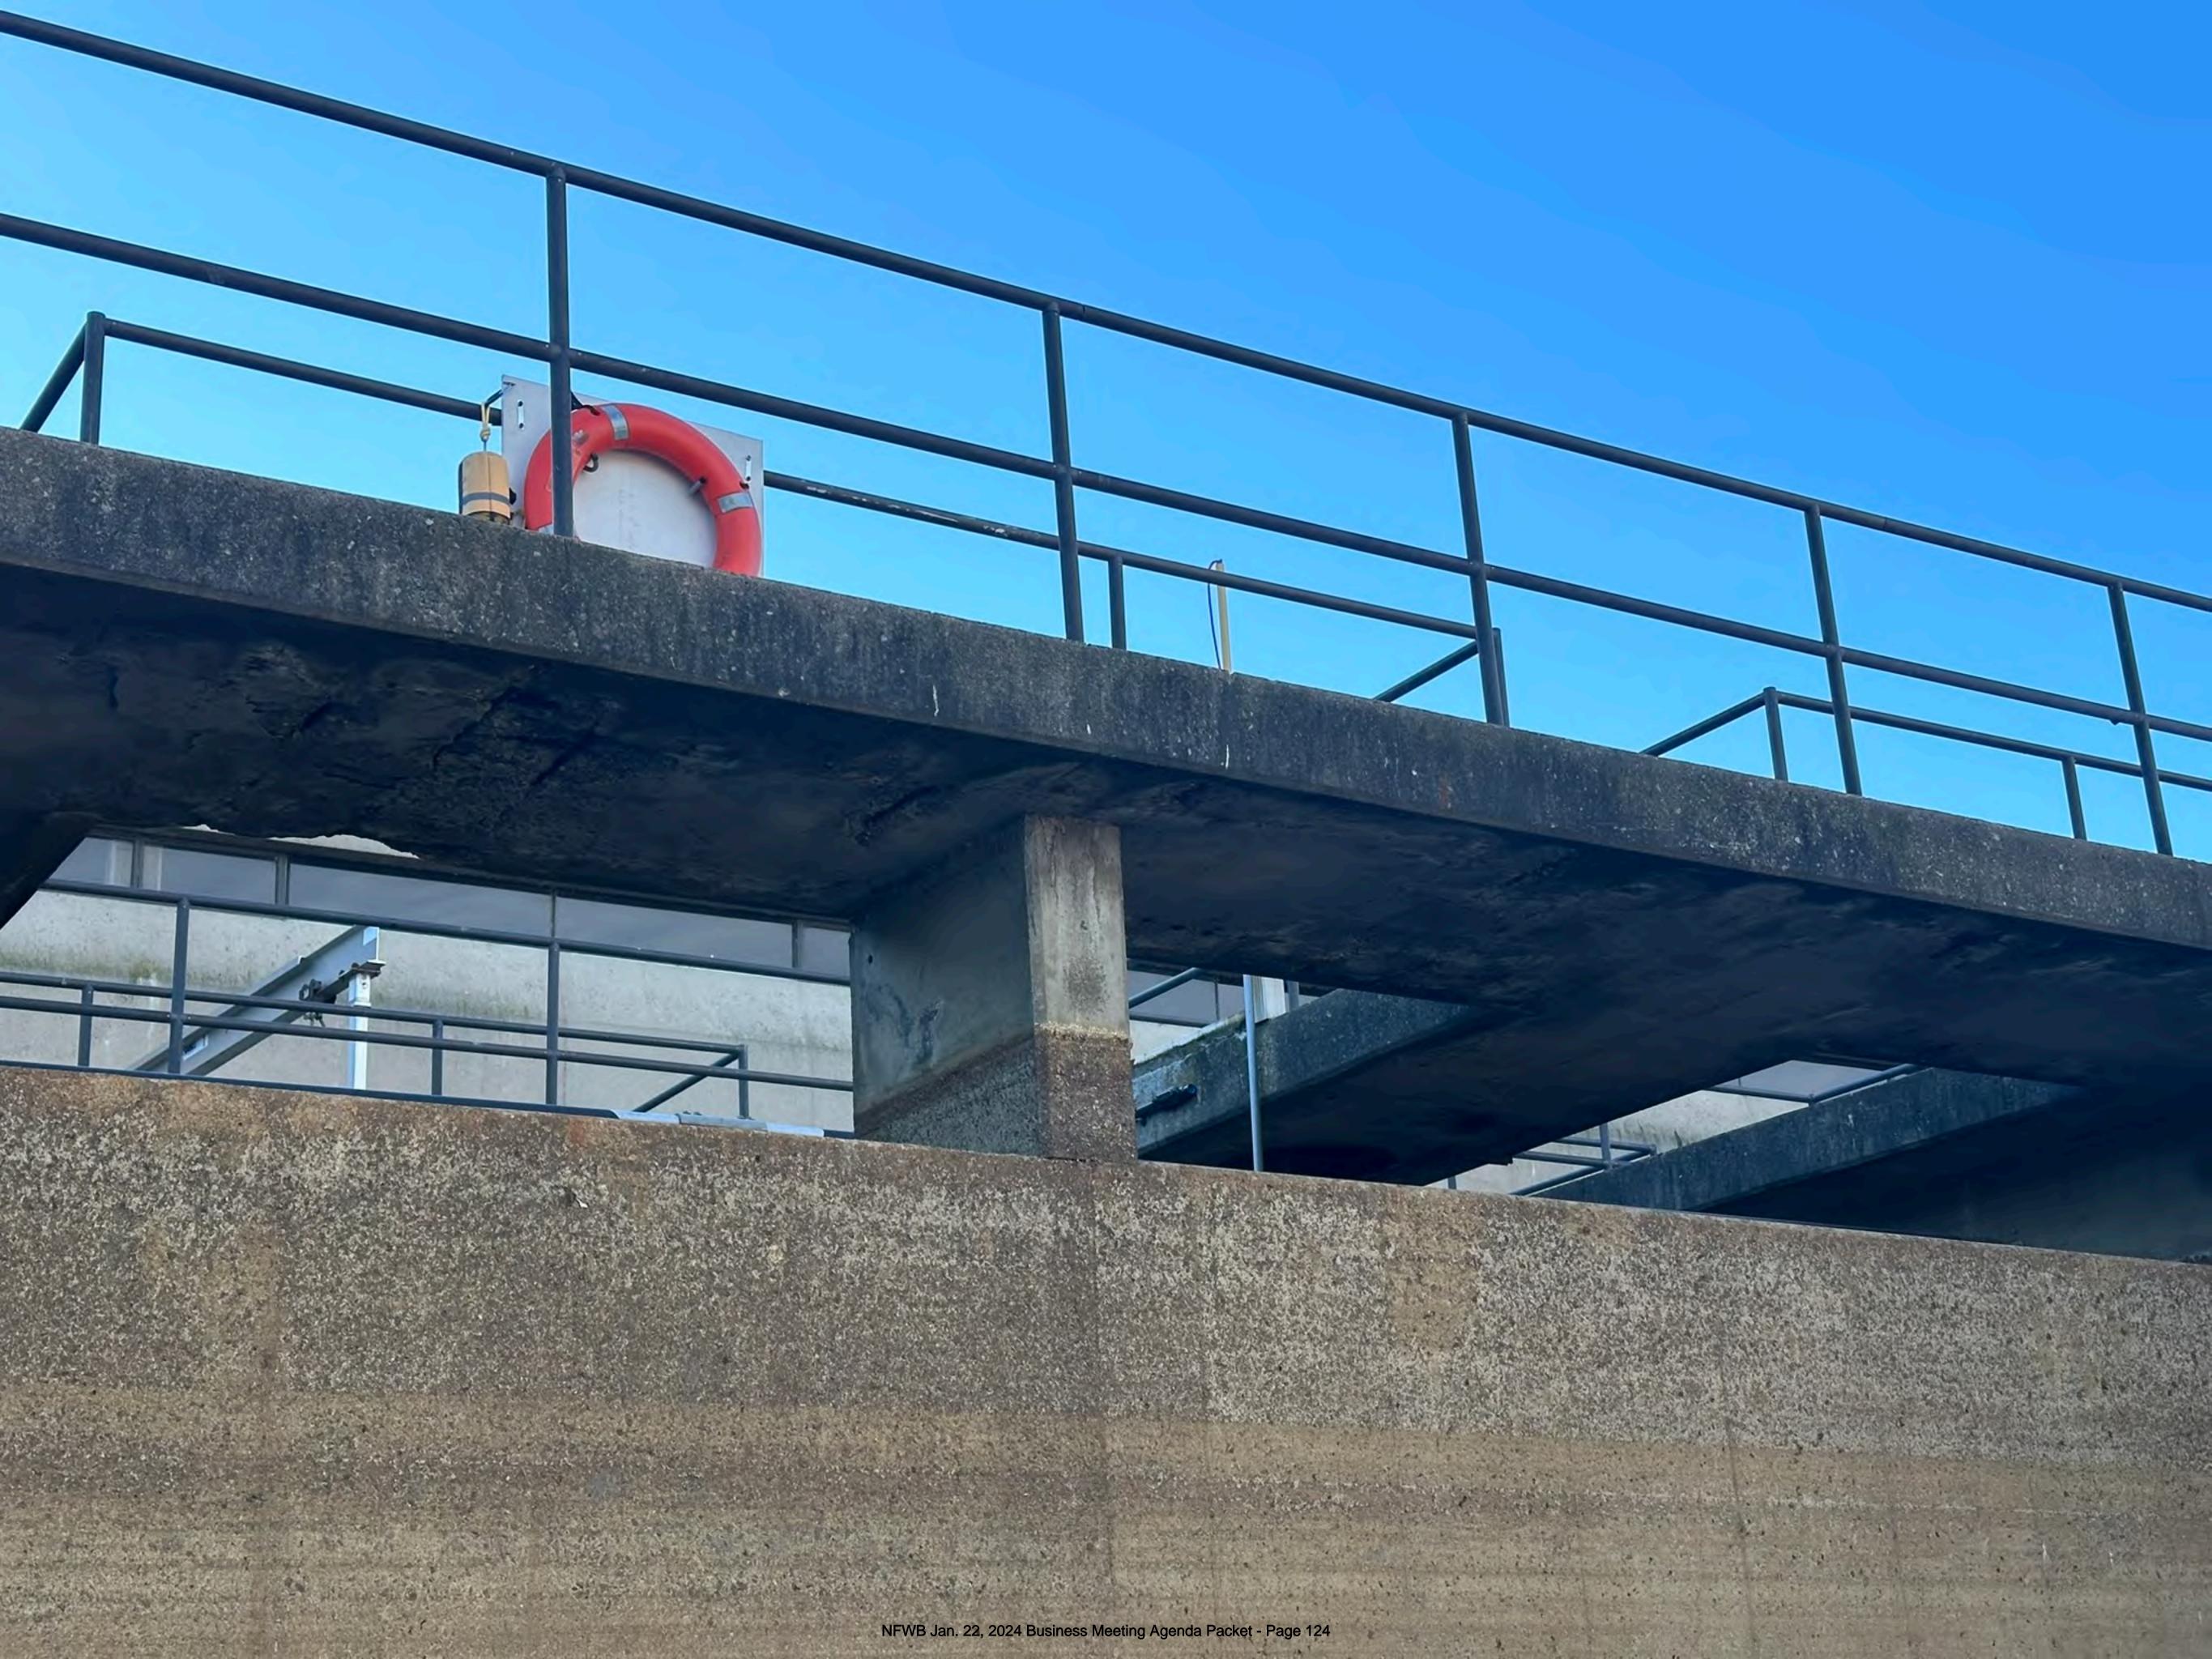

## 2024-01-004 - PROJECT 1 CHANGE ORDER FOR WWTP SEDIMENTATION BASIN NO. 2 CATWALK CONCRETE REPAIRS

a. 2024-01-09 - Hohl Proposal for Sedimentation Basin No. 2 Catwalk Concrete Repairs