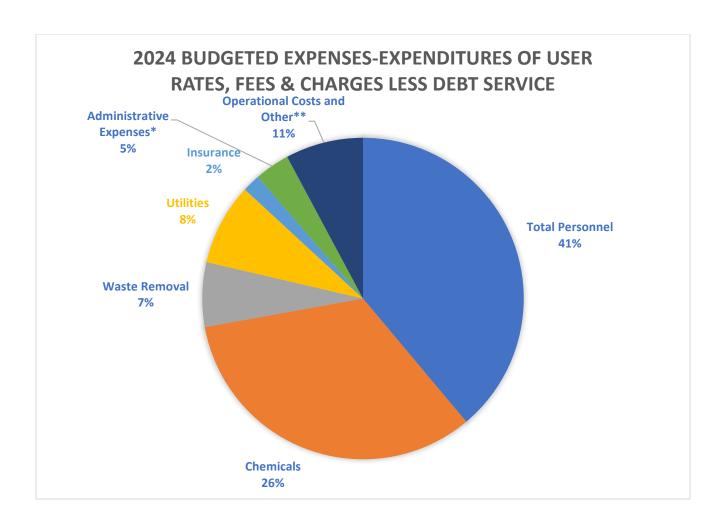

|                               |                            | <u>Percentage</u> |
|-------------------------------|----------------------------|-------------------|
|                               | <u>2024</u>                | of Total          |
| -<br>Total Personnel          | \$ 13,546,292              | 41%               |
| Chemicals                     | \$ 8,390,000               | 26%               |
| Waste Removal                 | \$ 2,200,500               | 7%                |
| Utilities                     | \$ 2,651,000               | 8%                |
| Insurance                     | \$ 630,000                 | 2%                |
| Administrative Expenses*      | \$ 1,549,650               | 5%                |
| Operational Costs and Other** | \$ 3,646,107               | <u>11%</u>        |
|                               | Total <u>\$ 32,613,549</u> | <u>100%</u>       |

<sup>\*</sup> Includes Office Supplies, Training, Computer Services & Software, and Professional Services Includes Rentals, Auto Expenses, Leases, Tools & Small Equipment, Machinery, Materials, and

<sup>\*\*</sup> Undesignated Services