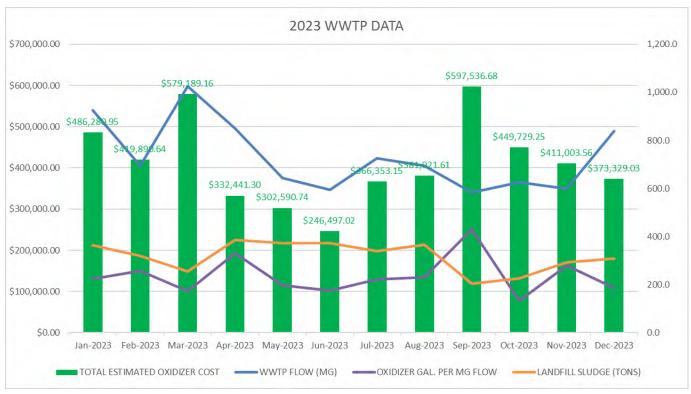

| 41.8                         | 64.3           |
| Nov-2022 | 718.8        | 0             | 273,220        | 599                | \$322,399.60               | 286.8                        | 102.3                        | 40.8                         | 80.1           |
| Dec-2022 | 815.8        | 0             | 288,885        | 364                | \$340,884.30               | 394.6                        | 96.6                         | 44.4                         | 42.9           |
| TOTALS   | 8,673.3      | 0             | 3,817,000      | 484                | \$4,504,060.00             | 3,990.3                      | 112.2                        | 516.2                        | 684.4          |

Low value for year High value for year

**O&M Report** 

January 19, 2024









## 7. SECURITY REPORT— John Accardo 1/09/2024

1. No WWTP security incidents were reported in December.

#### 8. INFORMATION TECHNOLOGY (I.T.) 1/18/2024 – Jon Joyce

#### **Primary System Statuses**

- VMware Environment Hard Drive fail "Need to replace ASAP"
  - New World Cloud No issues to report.
  - **Exchange Office 365** No issues to report.
  - Network WTP/WWTP/Gorge Replaced Firewall.
    - Network Security No incidents to report.

# <u>Updates/Issues Addressed/Resolved for the Current Month:</u> (Not Included: Daily Tasks/User Issues)

- NFWB –WTP, Fix doorbell. WWTP Working on a roll-out plan for the new page system.
- NFWB 911 error, Working with Spectrum to resolve."Resolved"
- NFWB Firewall replaced in the gorge. Still need to install cameras and cellular failover.
- NFW