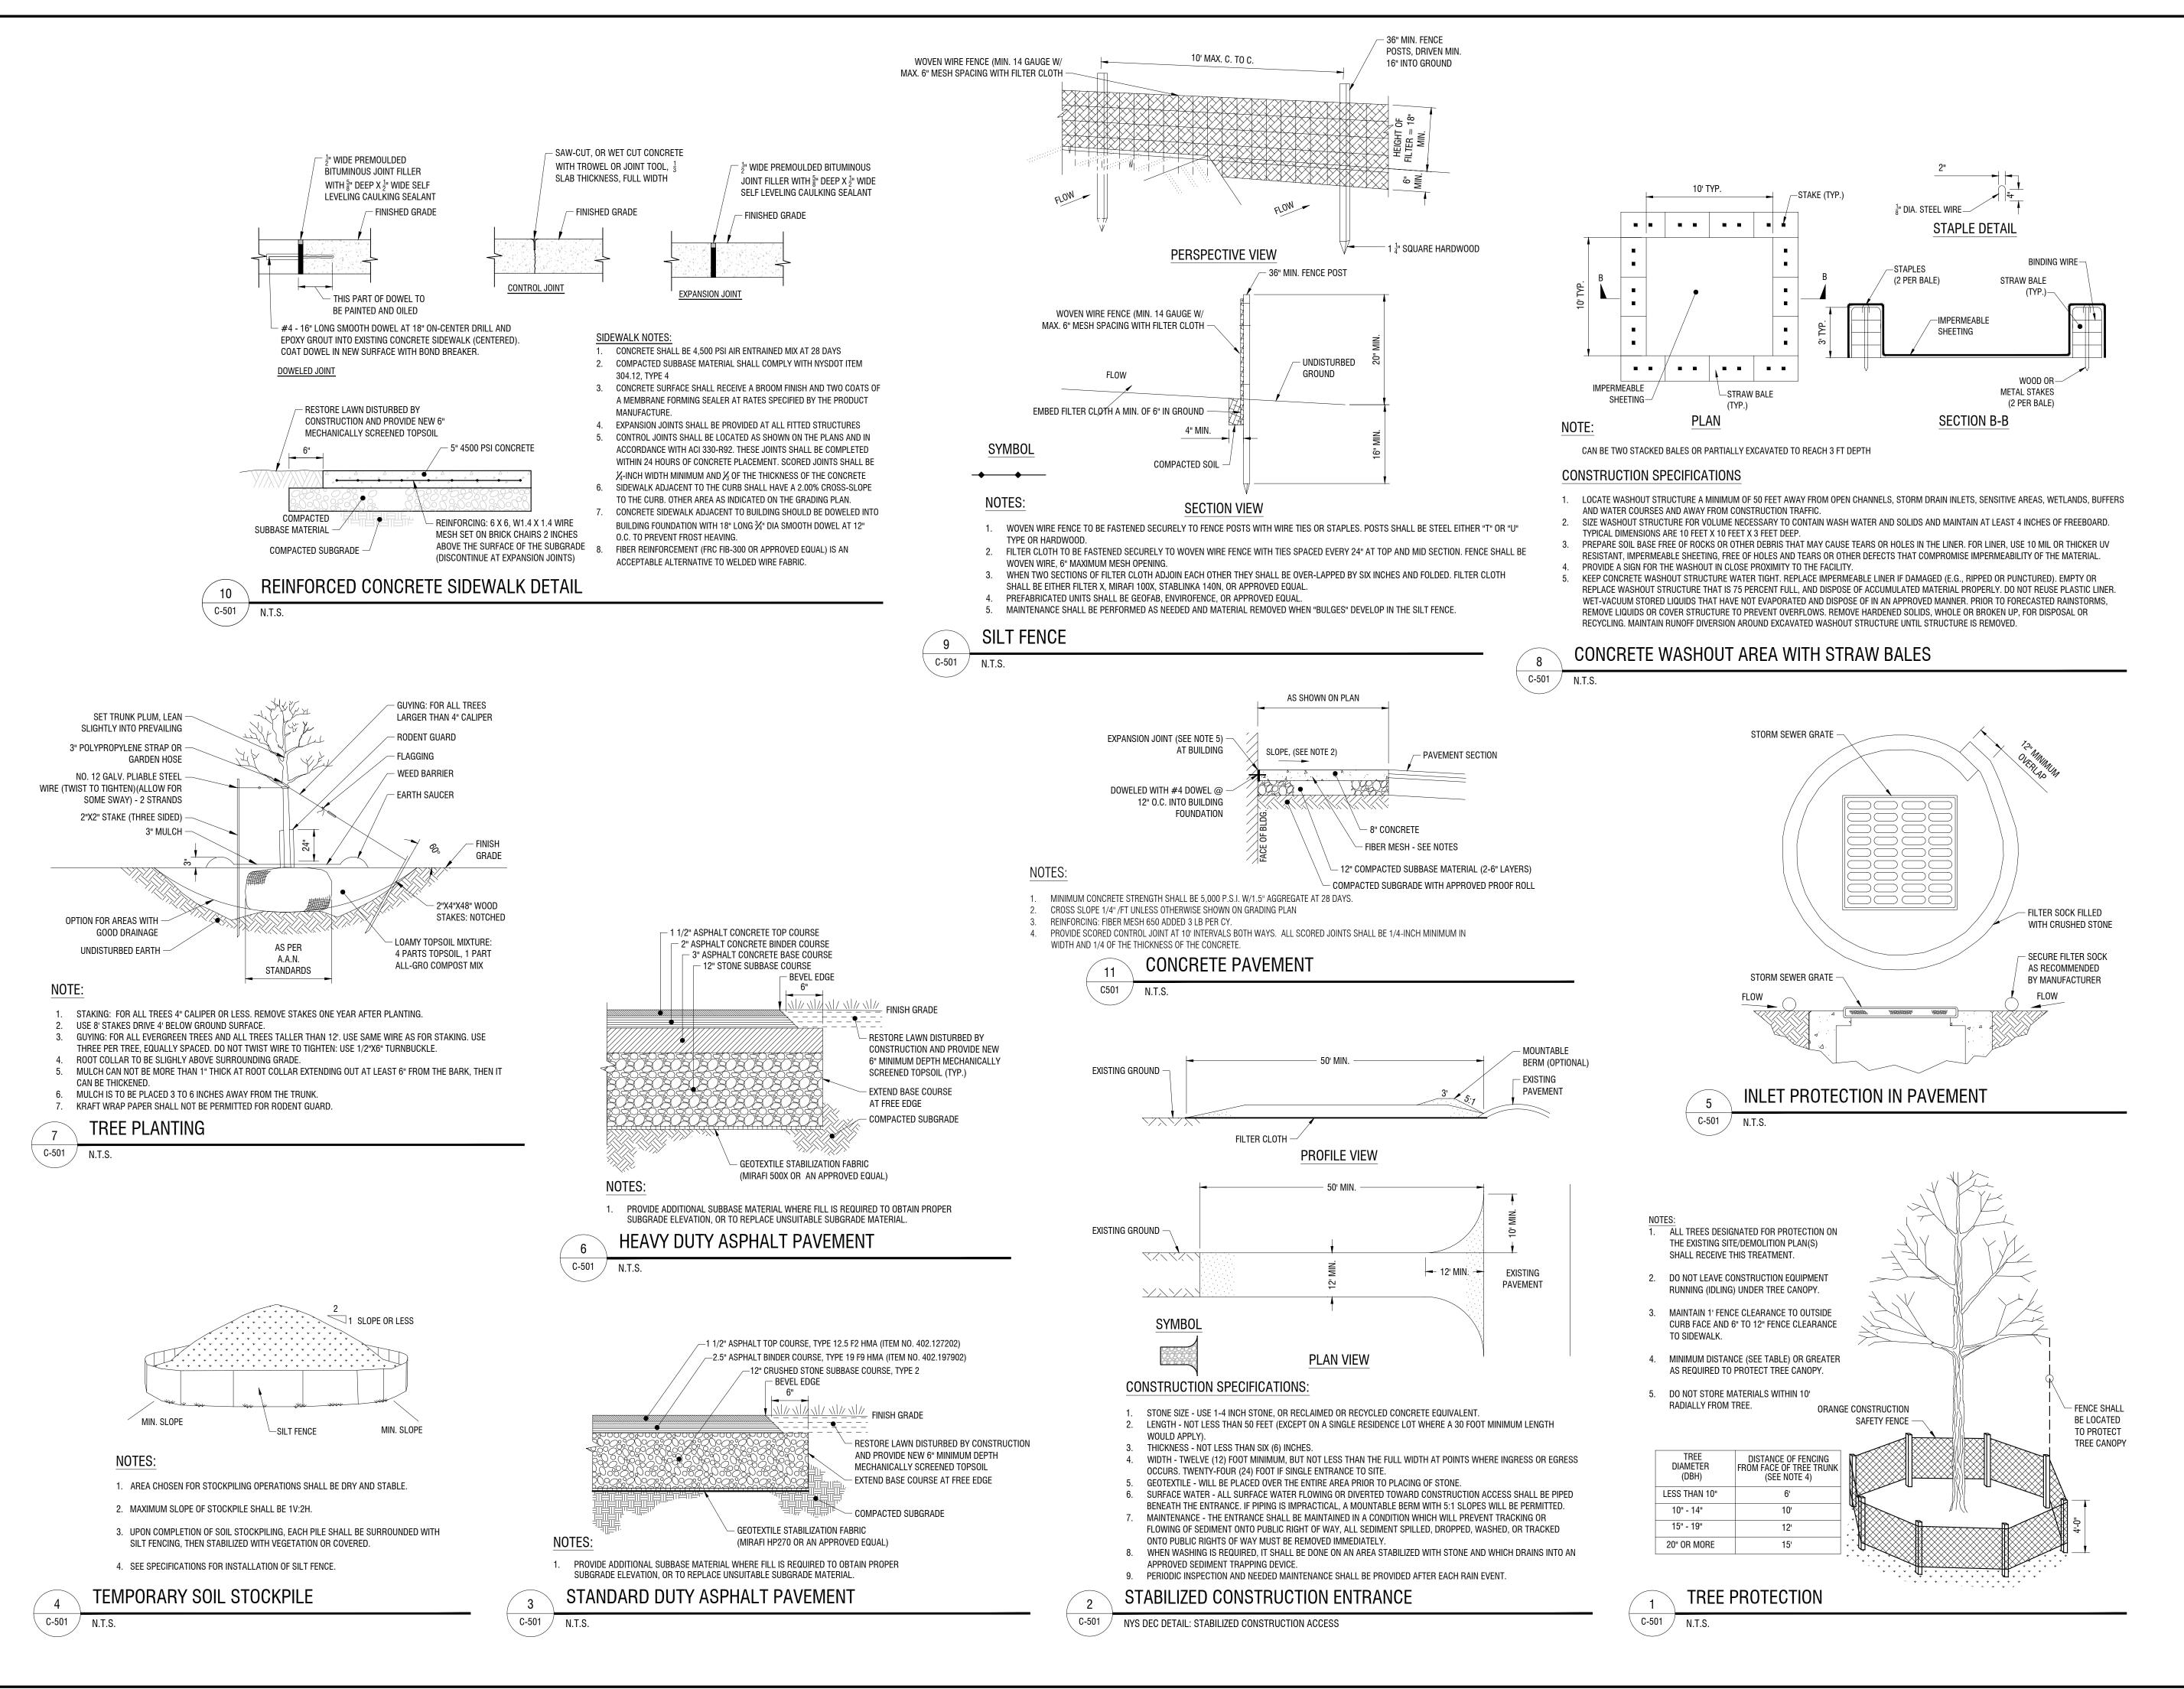

Niagara Falls, NY 14303

| 8         | 1/12/2023  | BUILDING PERMIT REVISION |
|-----------|------------|--------------------------|
| 7         | 12/06/2023 | 100% SUBMISSION          |
| 6         | 10/25/2023 | SITE PLAN REVISION       |
| 5         | 09/13/2023 | WATERBOARD EASEMENT      |
| 4         | 05/16/2023 | BUILDING PERMIT REVISION |
| 3         | 05/08/2023 | STAMPED SUBMISSION       |
| 2         | 03/09/2023 | BID RFI RESPONSE         |
| 1         | 02/20/2023 | Issued for Review        |
| NO:       | DATE:      | DESCRIPTION:             |
| Revisions |            |                          |
|           |            |                          |

PROJECT NUMBER: 2230494

DRAWN BY: MSB/AJR

REVIEWED BY: KJW

100% SUBMISSION

12/06/2023

DRAWING NAME:

**GRADING PLAN** 



LaBella
Powered by partnership.

300 Pearl Street, Suite 130 Buffalo, NY 14202 716-551-6281

labellapc.com



XP. 11/30/2026

It is a violation of New York Education Law Article 145 Sec.7209, for any person, unless acting under the direction of a licensed architect, professional engineer, or land surveyor, to alter an item in any way. If an item bearing the seal of an architect, engineer, or land surveyor is altered; the altering architect, engineer, or land surveyor shall affix to the item their seal and notation "altered by" followed by their signature and date of such alteration, and a specific description of the alteration.

© 2023 LaBella Associates

#### U.S. LEASCO INC.

1625 Buffalo Avenue Niagara Falls, New York

# RAINBOW AIR TOURISM CENTER

56 Acheson Drive Niagara Falls, NY 1