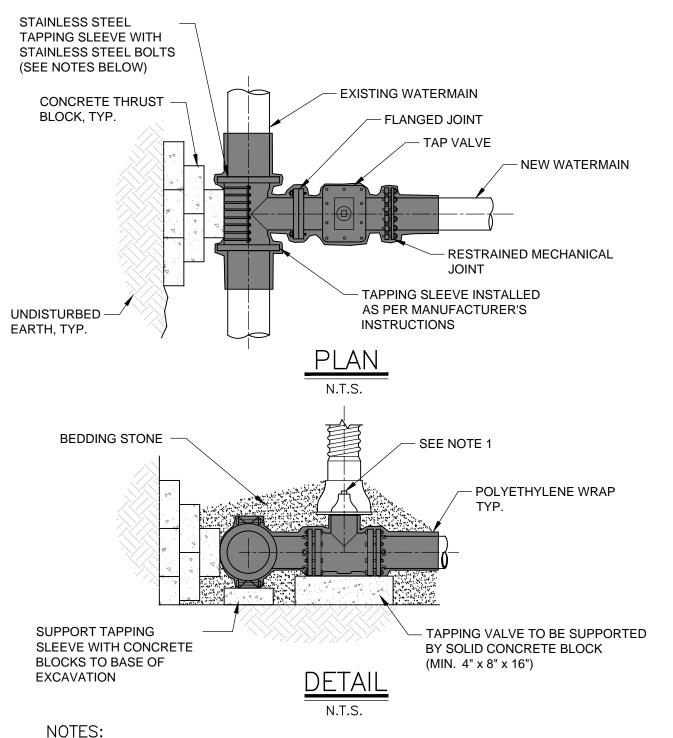

, New York

# RAINBOW AIR TOURISM CENTER

56 Acheson Drive Niagara Falls, NY 14303

| 7         | 12/06/2023 | 100% SUBMISSION          |
|-----------|------------|--------------------------|
| 6         | 10/25/2023 | SITE PLAN REVISION       |
| 5         | 09/13/2023 | WATERBOARD EASEMENT      |
| 4         | 05/16/2023 | BUILDING PERMIT REVISION |
| 3         | 05/08/2023 | STAMPED SUBMISSION       |
| 2         | 03/09/2023 | BID RFI RESPONSE         |
| 1         | 02/20/2023 | Issued for Review        |
| NO:       | DATE:      | DESCRIPTION:             |
| Revisions |            |                          |

PROJECT NUMBER: 2230494

DRAWN BY: MSB/AJR

REVIEWED BY: KJW

DATE:

ISSUED FOR: 100% SUBMISSION

12/06/2023

DRAWING NAME:

**CONSTRUCTION DETAILS** 

DRAWING NUMBER:

C502



- 1. POLYETHYLENE WRAP IS TO BE PLACED AROUND THE ENTIRE FITTING, AND SECURED IN PLACE WITH POLYETHYLENE TAPE. PROVIDE SUFFICIENT SLACK SO THAT POLYETHYLENE WRAP IS NOT PUNCTURED DURING BACKFILL AND DOES NOT ENTRAP AIR. POLYETHYLENE WRAP IS NOT TO BE INSTALLED WITHIN 6 INCHES OF VALVE OPERATING NUT.
- 2. ASSEMBLY TO BE POLYETHYLENE WRAPPED PRIOR TO BEDDING AND CONCRETE BLOCK PLACEMENT.
- 3. POLYETHYLENE WRAP IS TO BE EXTENDED A MINIMUM OF 12" PAST THE FITTING ON EACH LEG AND SECURED TO THE PIPE (OR POLYWRAP IF DIP) WITH AT LEAST TWO CIRCUMFERENTIAL WRAPS OF
- POLYETHYLENE TAPE. 4. TAPPING SLEEVE SHALL BE CONSTRUCTED OF 304 STAINLESS STEEL MUELLER TAPPING SLEEVE WITH STAINLESS STEEL BOLTS OR APPROVED EQUAL.





|      | RESTRAINED JOINT SCHEDULE |              |             |           |