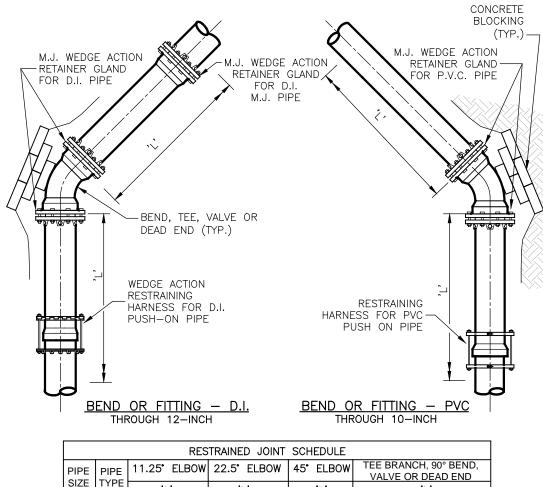

12/06/2023

DRAWING NAME:

**CONSTRUCTION DETAILS** 

DRAWING NUMBER:

C502



- 1. POLYETHYLENE WRAP IS TO BE PLACED AROUND THE ENTIRE FITTING, AND SECURED IN PLACE WITH POLYETHYLENE TAPE. PROVIDE SUFFICIENT SLACK SO THAT POLYETHYLENE WRAP IS NOT PUNCTURED DURING BACKFILL AND DOES NOT ENTRAP AIR. POLYETHYLENE WRAP IS NOT TO BE INSTALLED WITHIN 6 INCHES OF VALVE OPERATING NUT.
- 2. ASSEMBLY TO BE POLYETHYLENE WRAPPED PRIOR TO BEDDING AND CONCRETE BLOCK PLACEMENT.
- 3. POLYETHYLENE WRAP IS TO BE EXTENDED A MINIMUM OF 12" PAST THE FITTING ON EACH LEG AND SECURED TO THE PIPE (OR POLYWRAP IF DIP) WITH AT LEAST TWO CIRCUMFERENTIAL WRAPS OF
- POLYETHYLENE TAPE. 4. TAPPING SLEEVE SHALL BE CONSTRUCTED OF 304 STAINLESS STEEL MUELLER TAPPING SLEEVE WITH STAINLESS STEEL BOLTS OR APPROVED EQUAL.





|      | RESTRAINED JOINT SCHEDULE |              |             |           |                                            |  |  |  |  |  |
|------|---------------------------|--------------|-------------|-----------|--------------------------------------------|--|--|--|--|--|
| PIPE | PIPE                      | 11.25° ELBOW | 22.5° ELBOW | 45° ELBOW | TEE BRANCH, 90° BEND,<br>VALVE OR DEAD END |  |  |  |  |  |
| SIZE | TYPE                      | 'L'          | `_          | ,Ľ        | <b>'</b> L'                                |  |  |  |  |  |
| 4"   | DI                        | 10'          | 20'         | 38'       | 60'                                        |  |  |  |  |  |
| 6"   | DI                        | 12'          | 25'         | 50'       | 79'