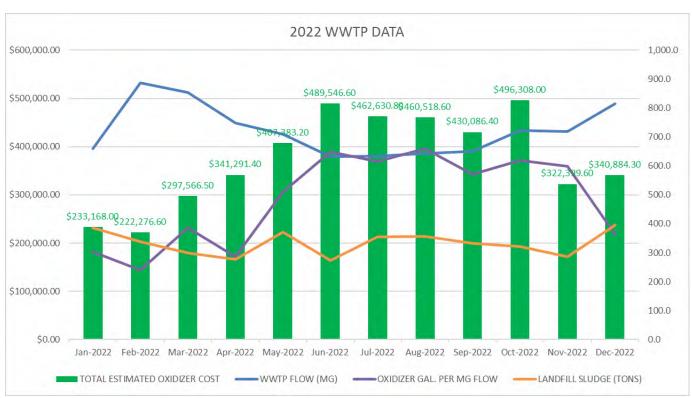

| 41.8                         | 64.3           |
| Nov-2022 | 718.8        | 0             | 273,220        | 599                | \$322,399.60               | 286.8                        | 102.3                        | 40.8                         | 80.1           |
| Dec-2022 | 815.8        | 0             | 288,885        | 364                | \$340,884.30               | 394.6                        | 96.6                         | 44.4                         | 42.9           |
| TOTALS   | 8,673.3      | 0             | 3,817,000      | 484                | \$4,504,060.00             | 3,990.3                      | 112.2                        | 516.2                        | 684.4          |

Low value for year High value for year

**O&M Report** 

January 19, 2024









## 7. SECURITY REPORT— John Accardo 1/09/2024

1. No WWTP security incidents were reported in December.

#### 8. INFORMATION TECHNOLOGY (I.T.) 1/18/2024 – Jon Joyce

#### **Primary System Statuses**

- VMware Environment Hard Drive fail "Need to replace ASAP"
  - New World Cloud No issues to report.
  - **Exchange Office 365** No issues to report.
  - Network WTP/WWTP/Gorge Replaced Firewall.
    - Network Security No incidents to report.

# <u>Updates/Issues Addressed/Resolved for the Current Month:</u> (Not Included: Daily Tasks/User Issues)

- NFWB –WTP, Fix doorbell. WWTP Working on a roll-out plan for the new page system.
- NFWB 911 error, Working with Spectrum to resolve."Resolved"
- NFWB Firewall replaced in the gorge. Still need to install cameras and cellular failover.
- NFWB