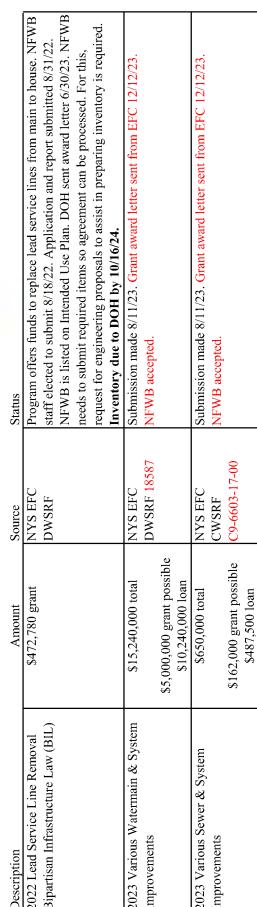

Last Updated: 1/18/24
Note: Changes from last summary are in red text

| Description                                                             | Amount                                                                                                       | Source                                             | Status                                                                                                                                                                                                                                                                                                                                                                                                                                                 |
|-------------------------------------------------------------------------|--------------------------------------------------------------------------------------------------------------|----------------------------------------------------|--------------------------------------------------------------------------------------------------------------------------------------------------------------------------------------------------------------------------------------------------------------------------------------------------------------------------------------------------------------------------------------------------------------------------------------------------------|
| AWARDED                                                                 |                                                                                                              |                                                    |                                                                                                                                                                                                                                                                                                                                                                                                                                                        |
| Various Watermain Improvements<br>2018<br>GRANT Portion                 | \$5,495,000 total<br>\$3,000,000 grant<br>\$2,495,000 loan<br>2/11/21 Agreement Date<br>2/11/26 use funds by | NYS EFC<br>DWSRF 18588                             | City Engineer and Urban Engineers started design on two streets. CPL is involved with;18th Street completed, Whitney Ave project canceled, 77th Street under design.                                                                                                                                                                                                                                                                                   |
| Various Watermain Improvements<br>2018<br>LOAN Portion                  | \$5,495,000 total<br>\$3,000,000 grant<br>\$2,495,000 loan                                                   | NYS EFC<br>DWSRF 18588                             | City Engineer and Urban Engineers started design on two streets. 18th Street under construction. 77th Street under design. Anticipate overall costs will be higher than \$5.5 million and additional loan will be needed.                                                                                                                                                                                                                              |
| Sewer Plant Phase 1 Improvements                                        | \$13,500,000 grant                                                                                           | NYS DASNY<br>ID #15688                             | Awarded. Reimbursements received that total \$8.9 million. CPL sent reimbursement request of \$663,000.                                                                                                                                                                                                                                                                                                                                                |
| Sewer Plant Phase 1 Improvements                                        | \$13,500,000 loan long term<br>\$27,000,000 loan short term                                                  | NYS EFC<br>#C9-6603-12-00                          | Financial agreement has been processed April 2021. Disbursement request #1 for \$1.6 million has been received by NFWB. EFC approved 2nd request paperwork in amount of \$8.8 million, payment remitted. <b>CPL Awaiting Board &amp; Authority signature on reimbursement #3 for so request for \$4.3 million can be made.</b> 10/24/23 conference call with EFC, NFWB staff and CPL. EFC requested updates on projects and document collection items. |
| Sewer Plant Phase 2 Improvements                                        | \$13,000,000 total<br>\$6,500,000 grant                                                                      | NYS DASNY                                          | Projects 2B, 11A, 11B and 12 are allowed to access this funding. Email sent to DEC 5/4/23 requesting projects to use remaining funds for. <b>Awaiting DEC response.</b>                                                                                                                                                                                                                                                                                |
| LaSalle Sewer Area<br>Phase 2 system report update & flow<br>monitoring | \$250,000 total<br>\$100,000 grant<br>\$150,000 NFWB Match                                                   | NYSDEC<br>Engineering<br>Planning Grant<br>#111586 | Application submitted 7/30/21. Grant awarded December 2021. May 2022 conference call with NFWB, DEC and EFC. NYS okay with revised schedule. EFC approved Arcadis agreement 3/13/23.                                                                                                                                                                                                                                                                   |
| LaSalle Sewer Area<br>Phase 2<br>Construction                           | \$1,000,000 total<br>\$800,000 grant<br>\$200,000 NFWB match                                                 | NYSDEC WQIP<br>C01522GG<br>#111619                 | Application submitted 7/30/21. Grant awarded December 2021. May 2022 conference call with NFWB, DEC and EFC. NYS okay with revised schedule. Possible improvements can be done in 2022 or 2023. NFWB staff working with DEC for agreement paperwork.                                                                                                                                                                                                   |
| LaSalle Sewer Area<br>Phase 2<br>Construction                           | \$1,018,400 loan                                                                                             | NYS EFC<br>CWSRF<br>C9-6603-13-00                  | Application made to Intended Use Plan and listed. Funding can be for short & long terms to help assists with above WQIP grant. Bond resolution sent to EFC 12/23/22. EFC sent missing items letter 2/9/23. 4/25/23 conf call with NFWB, EFC and DEC to discuss missing items. NFWB to provide requested information.                                                                                                                                   |