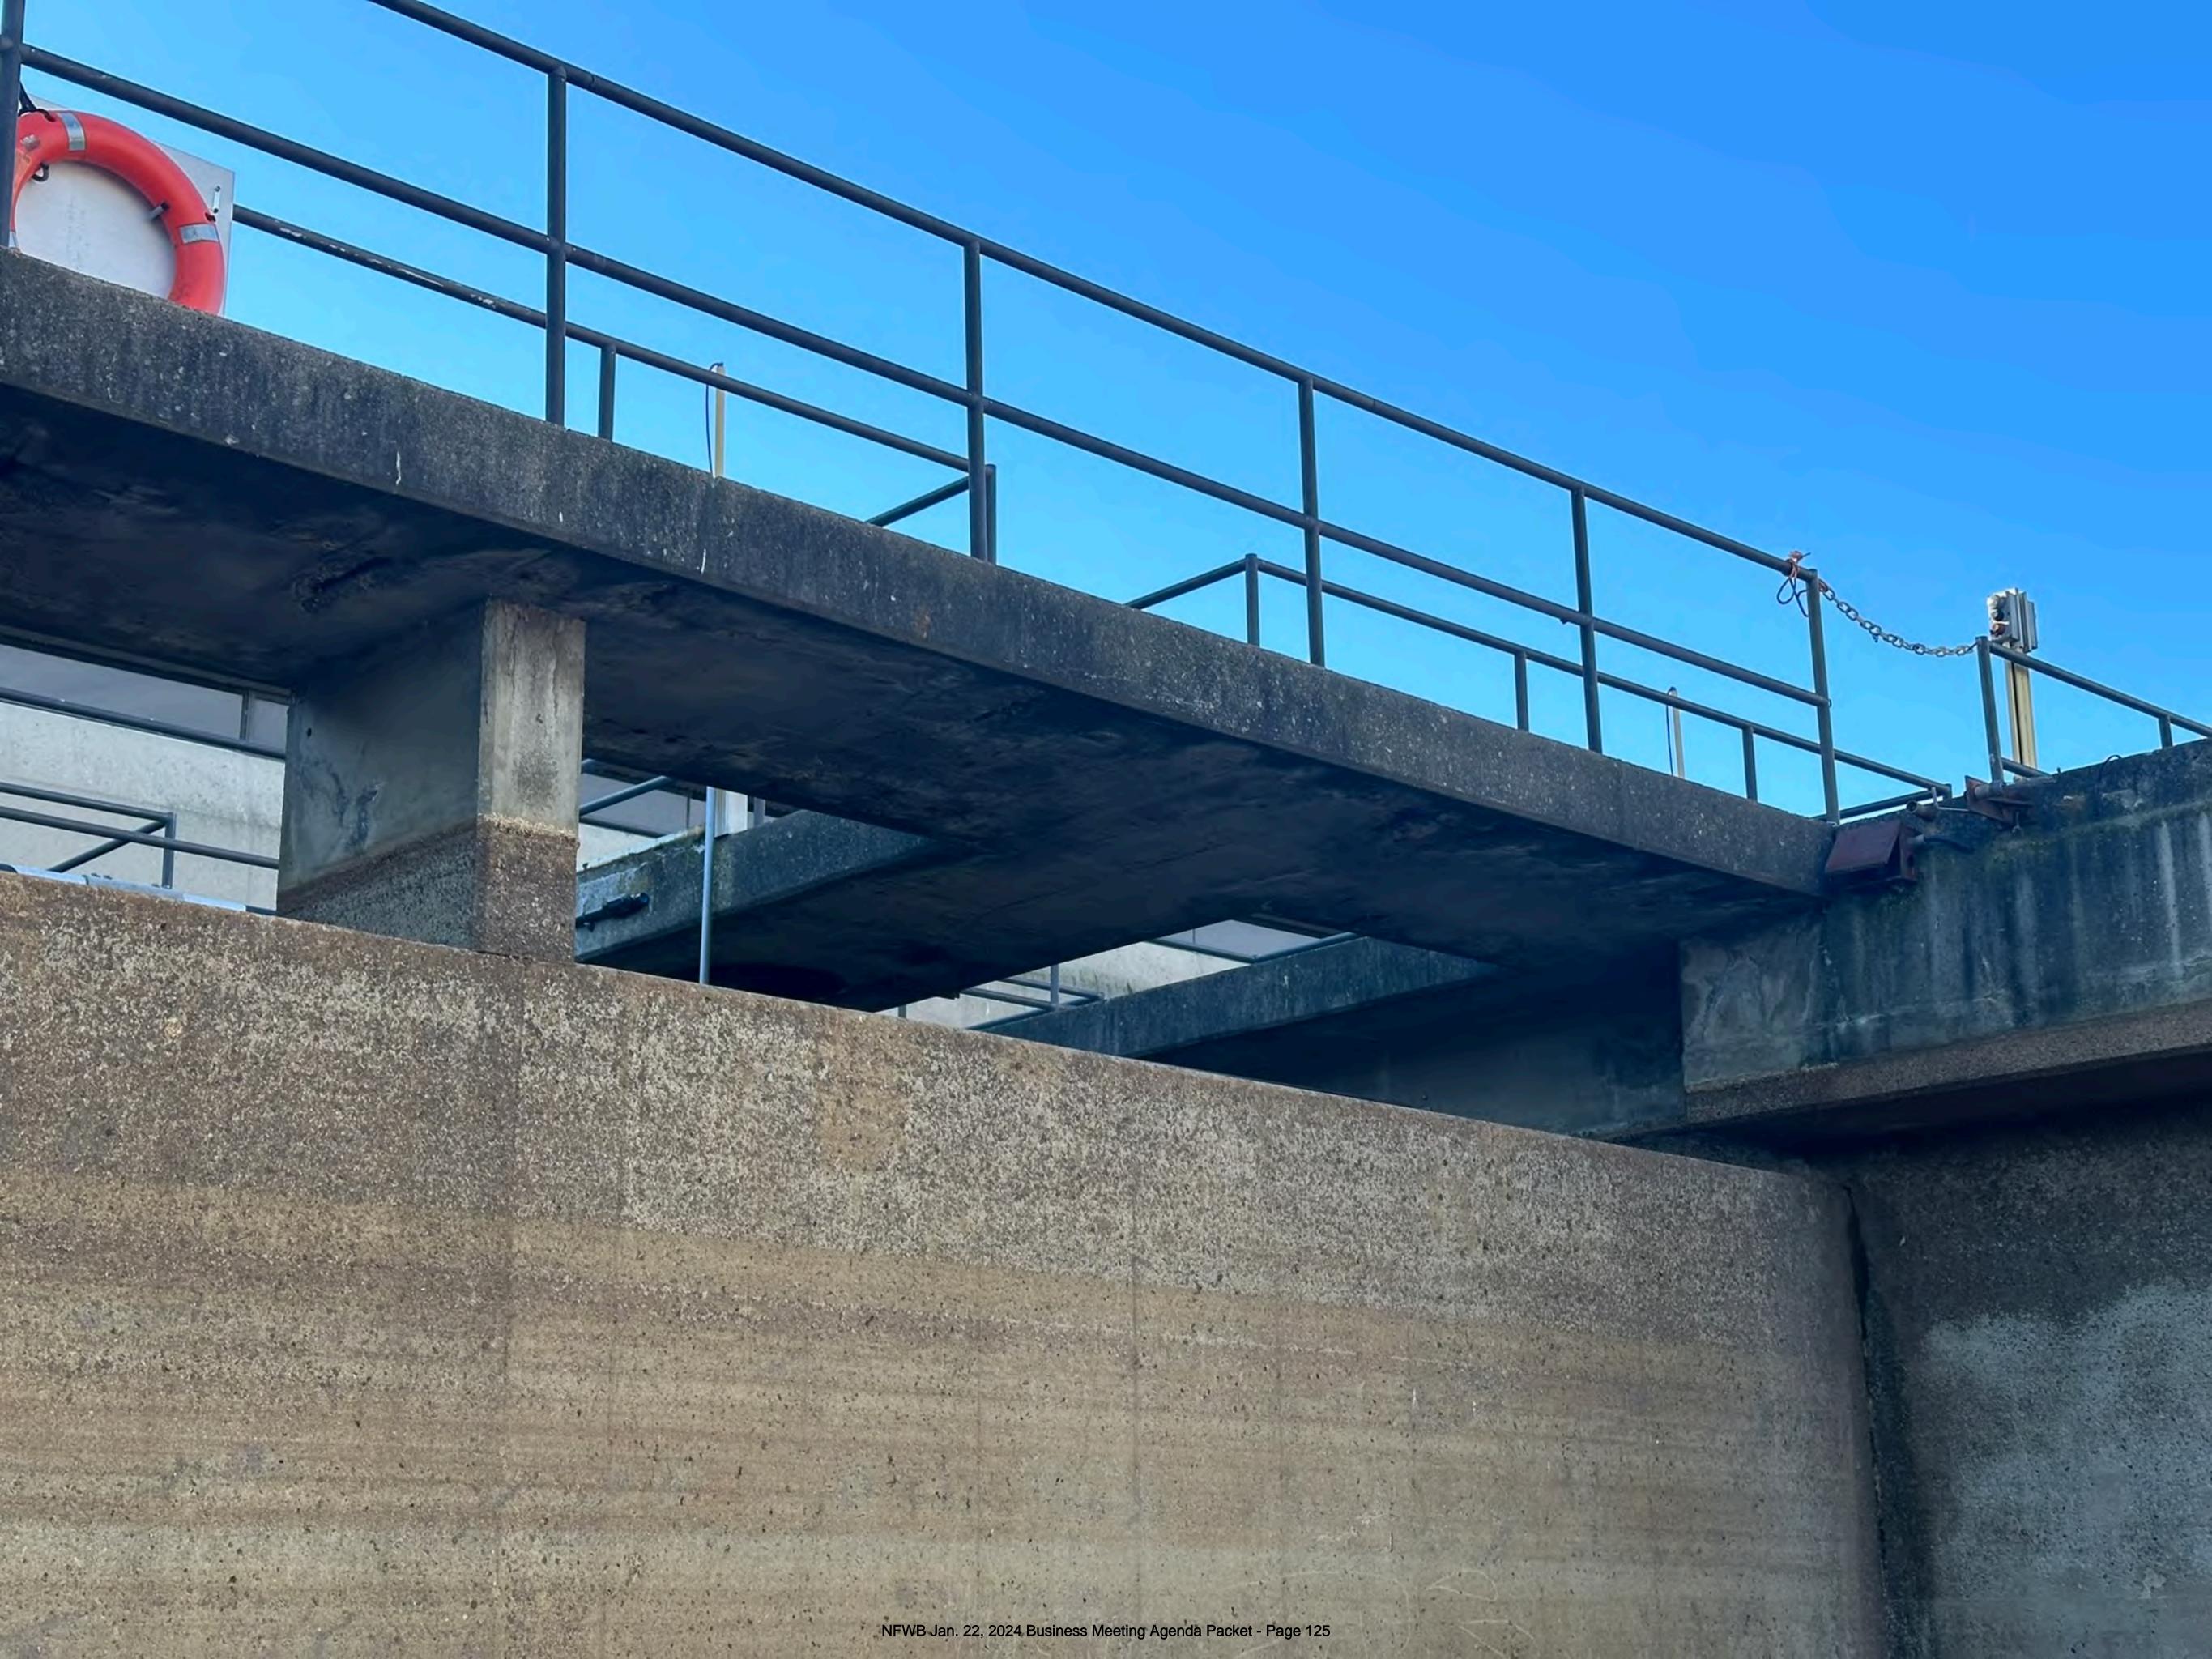

## 2024-01-004 - PROJECT 1 CHANGE ORDER FOR WWTP SEDIMENTATION BASIN NO. 2 CATWALK CONCRETE REPAIRS

a. 2024-01-09 - Hohl Proposal for Sedimentation Basin No. 2 Catwalk Concrete Repairs