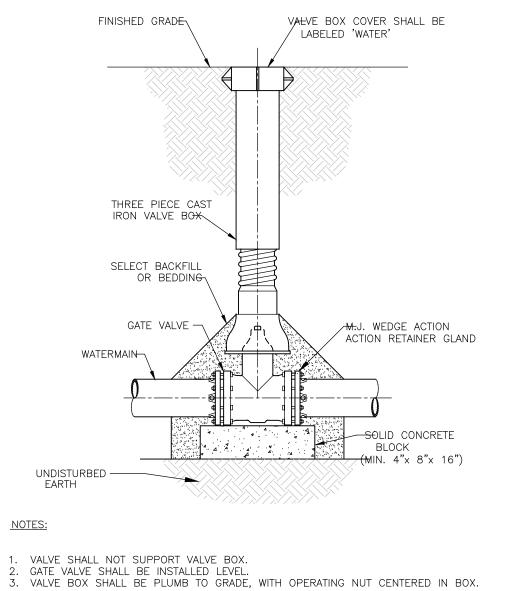

6"   | DI                        | 12'          | 25'         | 50'       | 79'                                        |  |  |  |  |  |
| 8"   | DI                        | 15'          | 30'         | 62'       | 95'                                        |  |  |  |  |  |
| 12"  | DI                        | 18'          | 35'         | 75'       | 120'                                       |  |  |  |  |  |
| 16"  | DI                        | 22'          | 45'         | 93'       | 165'                                       |  |  |  |  |  |
| TFS  |                           |              |             |           | <u> </u>                                   |  |  |  |  |  |

1. DIMENSION 'L' REPRESENTS THE LENGTH OF RESTRAINING PIPE REQUIRED IN FEET EACH SIDE OF THE PIPE FITTING.









1. BASIS OF DESIGN KISTNER OS-OS500T - 500 GALLON TRAFFIC OIL SEPARATOR. INSTALL OIL

2. OIL WATER SEPARATOR MUST BE INSTALLED IN ACCORDANCE WITH ALL RELEVANT FEDERAL,

WATER SEPARATOR ACCORDING TO MANUFACTURER'S INSTRUCTIONS.





1. THRUST BLOCK REQUIRED FOR TEES, HYDRANT LATERAL TEES AND TAPPING SLEEVE INSTALLATIONS. 2. FITTING TO BE POLYETHYLENE WRAPPED PRIOR TO BEDDING AND

| <br>L BLOOK. |      |                    |     |  |  |  |  |  |
|--------------|------|--------------------|-----|--|--|--|--|--|
| BRANCH TEE   | DIME | DIMENSION SCHEDULE |     |  |  |  |  |  |
| SIZE         | 'A'  | 'B'                | 'C' |  |  |  |  |  |
| 4"           | 0.5  | 0.5                | 0.5 |  |  |  |  |  |
| 6"           | 1.5  | 1.0                | 1.5 |  |  |  |  |  |
| 8"           |