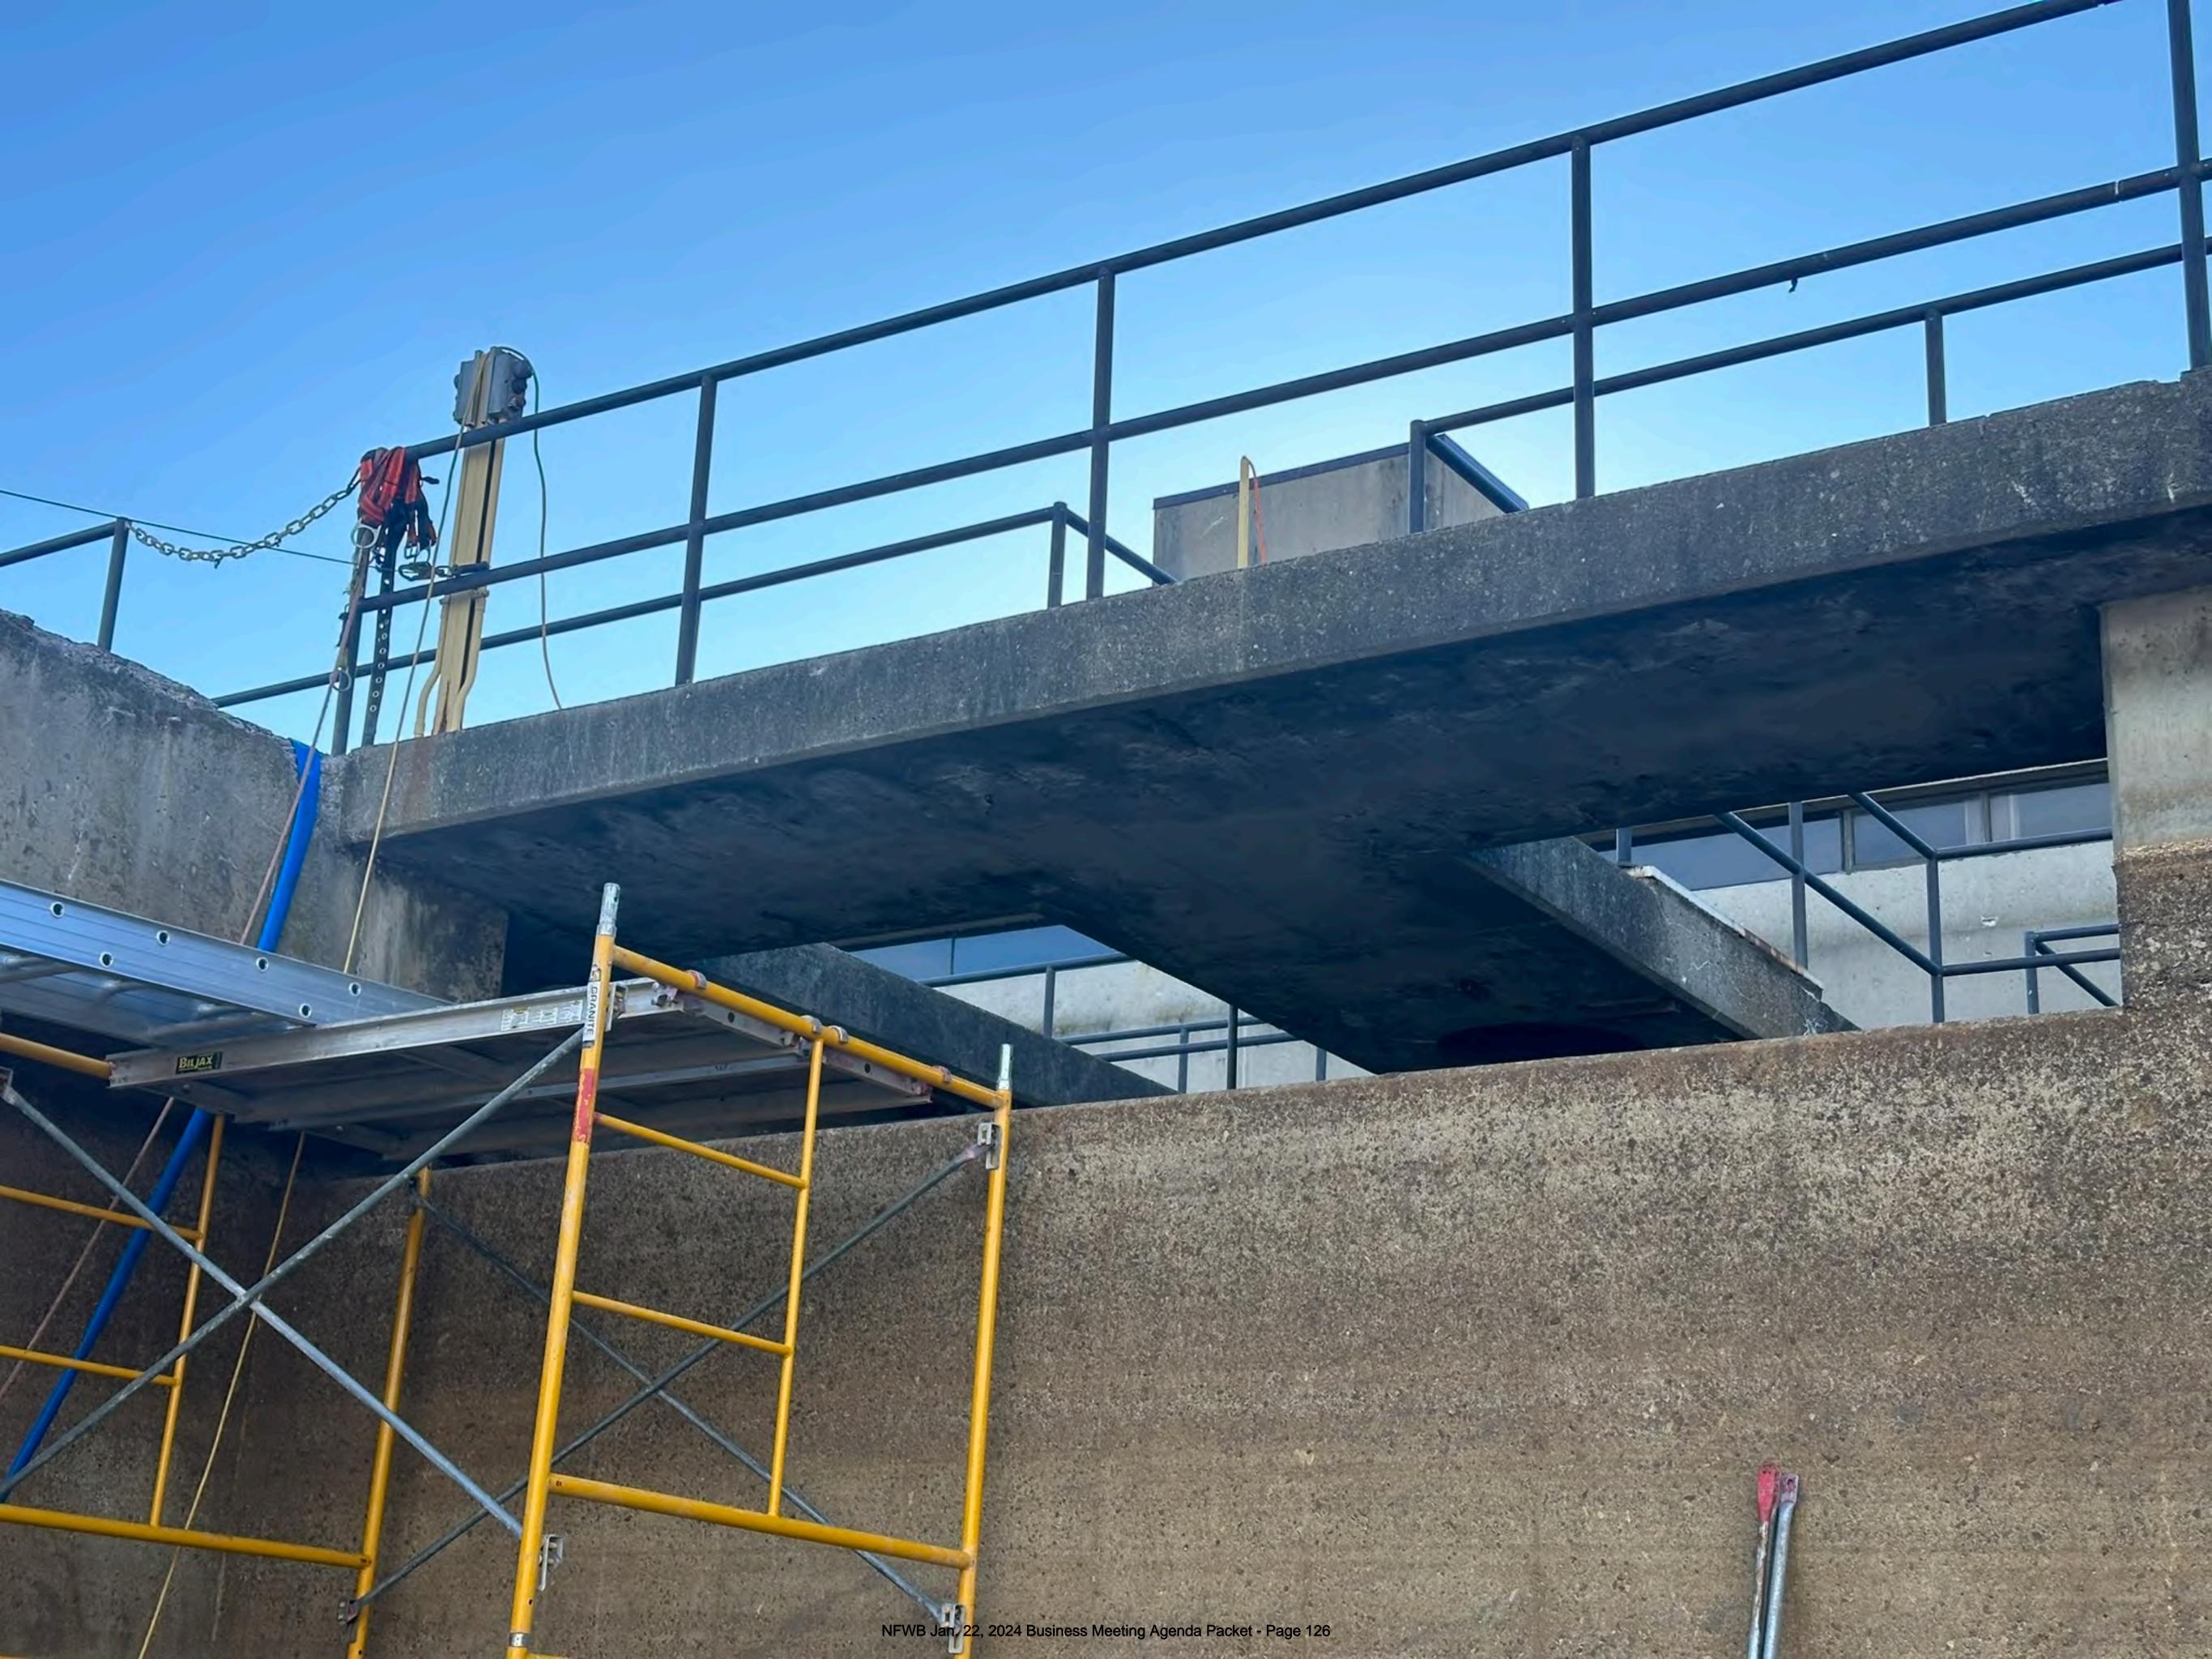

## 2024-01-004 - PROJECT 1 CHANGE ORDER FOR WWTP SEDIMENTATION BASIN NO. 2 CATWALK CONCRETE REPAIRS

a. 2024-01-09 - Hohl Proposal for Sedimentation Basin No. 2 Catwalk Concrete Repairs