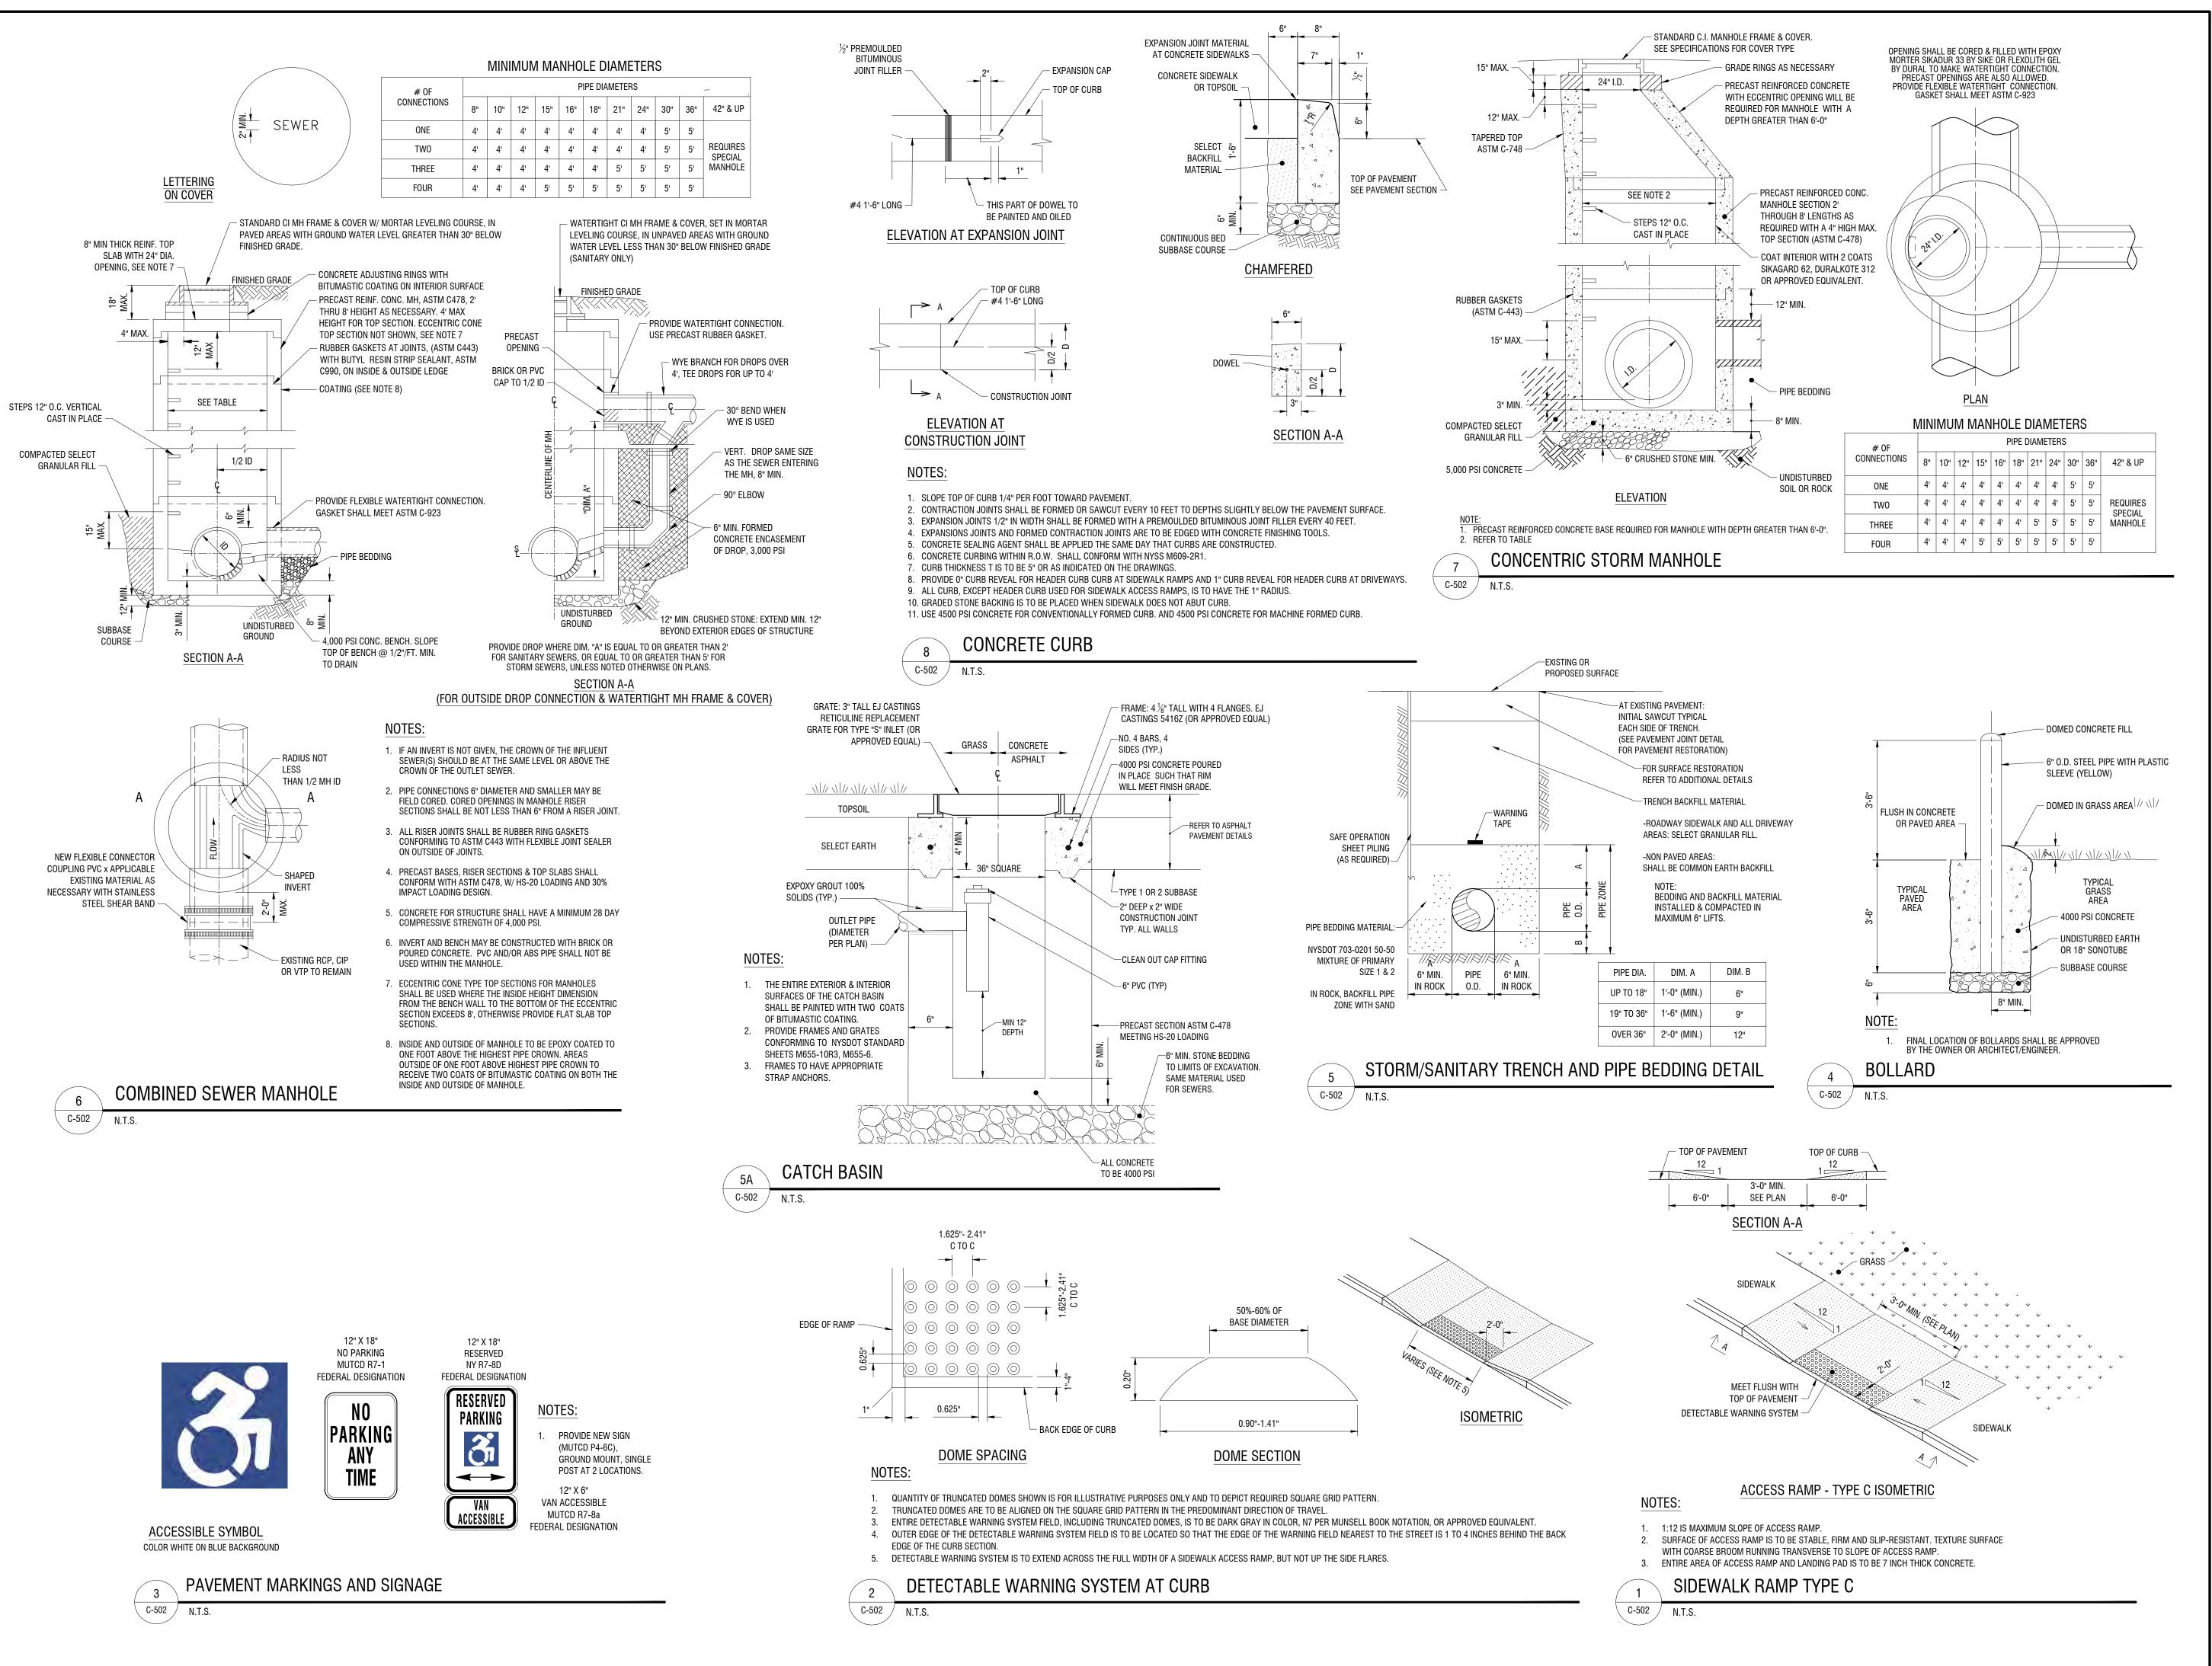

k

# RAINBOW AIR TOURISM CENTER

56 Acheson Drive Niagara Falls, NY 14303

| 7         | 12/06/2023 | 100% SUBMISSION          |
|-----------|------------|--------------------------|
| 6         | 10/25/2023 | SITE PLAN REVISION       |
| 5         | 09/13/2023 | WATERBOARD EASEMENT      |
| 4         | 05/16/2023 | BUILDING PERMIT REVISION |
| 3         | 05/08/2023 | STAMPED SUBMISSION       |
| 2         | 03/09/2023 | BID RFI RESPONSE         |
| 1         | 02/20/2023 | Issued for Review        |
| NO:       | DATE:      | DESCRIPTION:             |
| Revisions |            |                          |

PROJECT NUMBER: 2230494

DRAWN BY: MSB/AJR

REVIEWED BY: KJW

ISSUED FOR:

12/06/2023

DRAWING NAME:

DATE:

C500-CONSTRUCTION DETAILS - C-501

100% SUBMISSION

DRAWING NUMBER:

C501



LaBella
Powered by partnership

300 Pearl Street, Suite 130 Buffalo, NY 14202 716-551-6281

labellapc.com



XP. 11/30/2026

It is a violation of New York Education Law Article 145 Sec.7209, for any person, unless acting under the direction of a licensed architect, professional engineer, or land surveyor, to alter an item in any way. If an item bearing the seal of an architect, engineer, or land surveyor is altered; the altering architect, engineer, or land surveyor shall affix to the item their seal and notation "altered by" followed by their signature and date of such alteration, and a specific description of the alteration.

© 2023 LaBella Associates

## U.S. LEASCO INC.

1625 Buffalo Avenue Niagara Falls, New York

# RAINBOW AIR TOURISM CENTER

56 Acheson Drive Niagara Falls, NY 1430