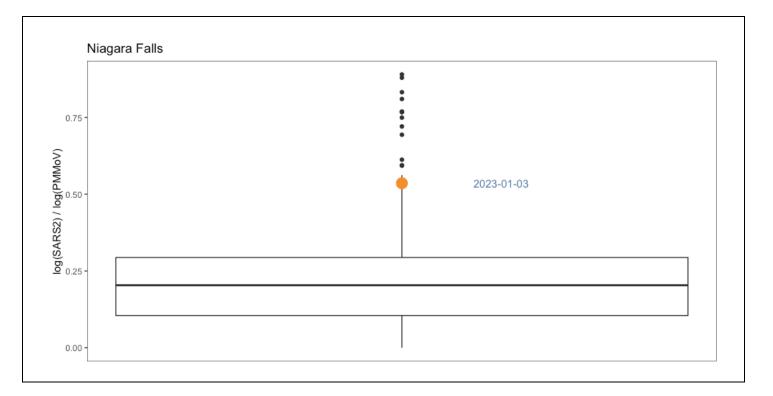

#### Figure 1:

# Observed levels of SARS-CoV-2 intensity at the City of Niagara Falls influent compared to NYS values.

Orange points represent the SARS-CoV-2 intensity of samples taken at the influent over the last two weeks. The box plot represents all SARS-CoV-2 values from the previous two weeks as observed from wastewater treatment facilities across New York. The box plot shows the median (solid line), first and third quartiles (box edges), minimum (lower whiskers), maximum (upper whisker), and outliers (black dots) for all NY WWTP's. The concentration of SARS-CoV-2 is normalized by population, ln(SARS-CoV-2)/ln(PMMoV), to give overall intensity. The most recent sample reveals elevated intensity at the influent in Niagara County, as opposed to the rest of the state.