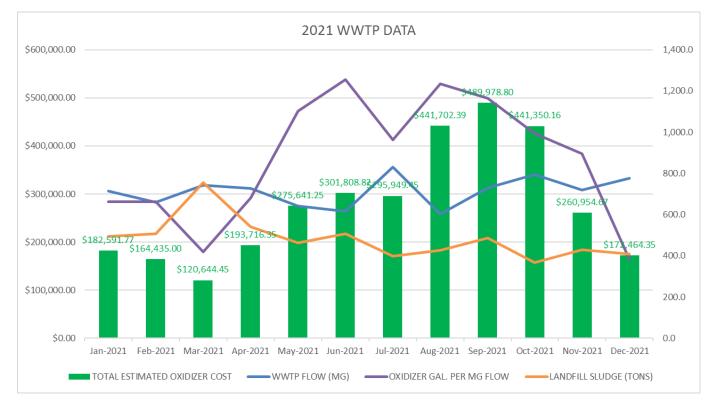

#### Figure 2:

#### SARS-CoV-2 intensity over time at the City of Niagara Falls influent.

A smoothed trend line (blue), uncertainty (gray), and wastewater samples (dots) are shown. Wastewater sample points are color coded to specify the level of SARS-CoV-2 detected. The concentration of SARS-CoV-2 is normalized by population, ln(SARS-CoV-2)/ln(PMMoV), to give overall intensity. The recent trend from the influent is increasing.