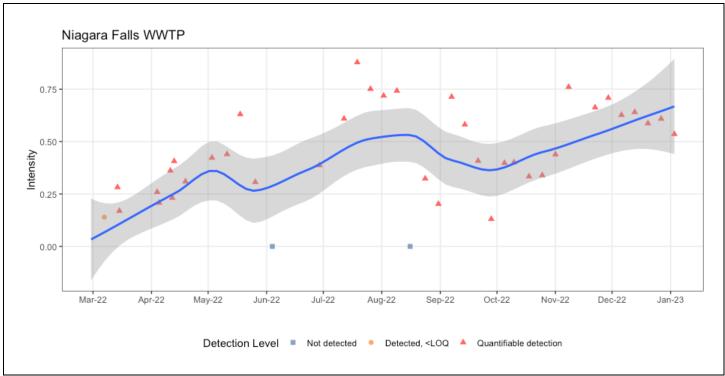

#### Figure 2:

#### SARS-CoV-2 intensity over time at the City of Niagara Falls influent.

A smoothed trend line (blue), uncertainty (gray), and wastewater samples (dots) are shown. Wastewater sample points are color coded to specify the level of SARS-CoV-2 detected. The concentration of SARS-CoV-2 is normalized by population, ln(SARS-CoV-2)/ln(PMMoV), to give overall intensity. The recent trend from the influent is increasing.

The level of SARS-CoV-2 RNA can tell us roughly how many cases can be expected in a population.

- Not detected: low transmission, <10 cases per 100,000 in the past 7 days and <5% test positivity
- Detected, <LOQ: medium transmission, 10-50 cases per 100,000 in the past 7 days, and 5-7.9% test positivity
- Quantifiable detection: substantial to high transmission, >50 cases per 100,000 in the past 7 days, and 8.0% test positivity or higher

Over the past two weeks, the population served by the City of Niagara Falls influent is experiencing an increasing trend. This would mean that the population could expect higher daily COVID-19 cases in the coming weeks, if this trend continues. The most recent sample had a quantifiable detection, suggesting daily case incidence of greater than 50 cases per 100,000.