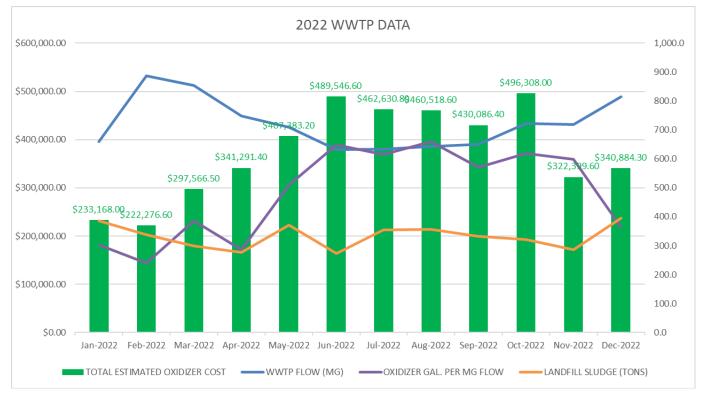

#### Figure 1:

# Observed levels of SARS-CoV-2 intensity at the City of Niagara Falls influent compared to NYS values.

Orange points represent the SARS-CoV-2 intensity of samples taken at the influent over the last two weeks. The box plot represents all SARS-CoV-2 values from the previous two weeks as observed from wastewater treatment facilities across New York. The box plot shows the median (solid line), first and third quartiles (box edges), minimum (lower whiskers), maximum (upper whisker), and outliers (black dots) for all NY WWTP's. The concentration of SARS-CoV-2 is normalized by population, ln(SARS-CoV-2)/ln(PMMoV), to give overall intensity. The most recent sample reveals elevated intensity at the influent in Niagara County, as opposed to the rest of the state.