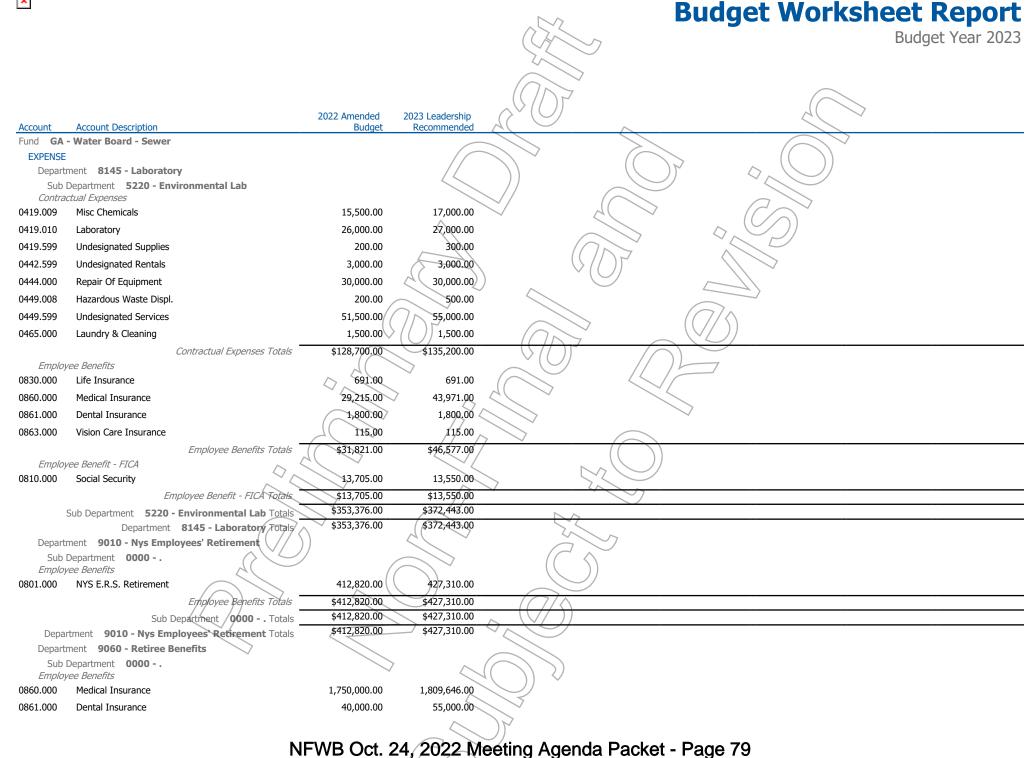

|
| 0861.000 Dental Insurance 7,000.00                                          | 7,000.00                                 |
| 0863.000 Vision Care Insurance 664.00                                       | 664.00                                   |
|                                                                             |                                          |
| NFWB Oct.                                                                   | 24, 2022 Meeting Agenda Packet - Page 76 |
|                                                                             |                                          |

| į, | _ |   |
|----|---|---|
| I  | × | ı |
| ı  |   |   |



| v |
|---|
|   |



| 1 |   | ì |
|---|---|---|
| п | × | ı |
|   |   | ı |



#### **Budget Worksheet Report** Budget Year 2023 2022 Amended 2023 Leadership Account Description Account Budget Recommended **GA - Water Board - Sewer** Fund **EXPENSE** Department 9060 - Retiree Benefits Sub Department 0000 - . Employee Benefits Vision Care Insurance 3,500.00 3,600.00 0863.000 690.00 690.00 0865.000 Chiropractic Insurance Employee Benefits Totals \$1,794,190.00 \$1,868,936.00 \$1,794,190.00 \$1,868,936.00 Sub Department 0000 - . Totals \$1,794,190.00 \$1,868,936.00 Department 9060 - Retiree Benefits Totals Department 9901 - Interfund Transfers Sub Department 0000 - . Interfund Transfers 0900.FGA Transfer To Authority Bd 25,000.00 25,000.00 80,000.00 0900.FGB 70,000.00 Transfer To Water Board 531,000.00 896,272.00 0900.0&M Transfer to Capital - Coverage 3,930,383.00 4,