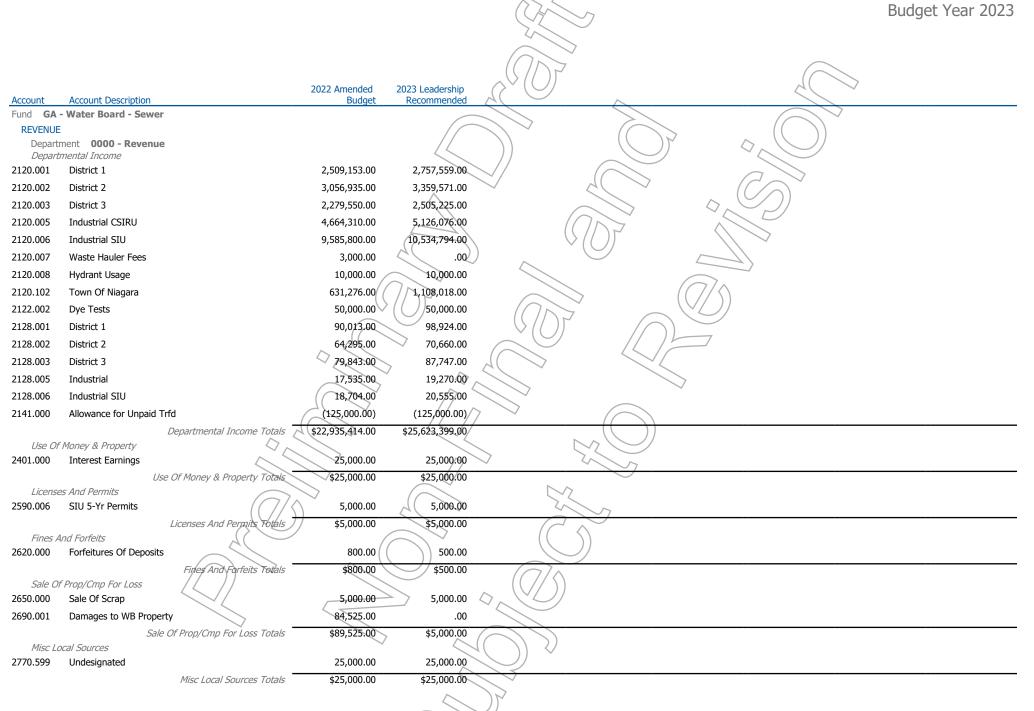

|                               |  |  |
|                                                                                                                 | REVENUE TOTALS EXPENSE TOTALS                                              | \$160,000.00<br>\$160,000.00 | \$140,000.00<br>\$140,000.00   |                               |  |  |
|                                                                                                                 | Fund FGB - Water Board Totals                                              | \$0.00                       | \$0.00                         |                               |  |  |

|     |   | _ | _  |   |
|-----|---|---|----|---|
| - 1 | г |   |    | ٦ |
| - 1 |   | • |    |   |
| - 1 |   | , | ς. | 1 |
|     |   |   |    |   |



**Budget Worksheet Report** 

| x                                                                 |                 | Budget Worksheet Report |  |  |  |
|-------------------------------------------------------------------|-----------------|-------------------------|--|--|--|
|                                                                   |                 | Budget Year 2023        |  |  |  |
|                                                                   |                 |                         |  |  |  |
|                                                                   | 2022 Amended    | 2023 Leadership         |  |  |  |
| Account Account Description                                       | Budget          | Recommended             |  |  |  |
| Fund GA - Water Board - Sewe