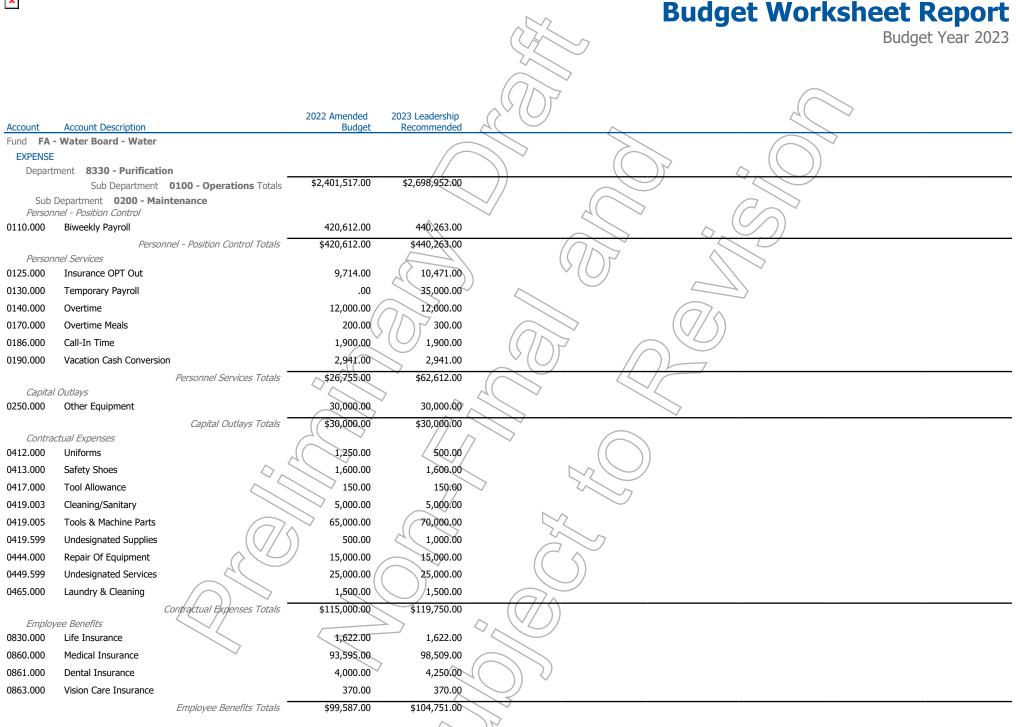

t 6350 - Engineering Totals | \$15,783.00<br>\$266,902.00                        | \$18,651.00<br>\$310,470.00                             | (( \( \) | _        |            | <u> </u>                    |
|                                                                                                                               | pepartment 8310 - Water Totals iffication - Operations        | \$1,505,351.00<br>\$400,537.00                     | \$1,622,578.00                                          |          |          |            |                             |

\$410,133.00

Personnel - Position Control Totals

| 'n |   |   |   |   | ı |
|----|---|---|---|---|---|
| I  |   | 5 | ć | 1 | ı |
| п  | г | • | ۰ | 1 | ı |



| × | _ | ж. |
|---|---|----|
| ı |   | н  |
| ı | × | н  |



| н | $\overline{}$ |  |
|---|---------------|--|
|   | ~             |  |
|   | ~             |  |

#### **Budget Worksheet Report** Budget Year 2023 2022 Amended 2023 Leadership Account **Account Description** Budget Recommended Fund FA - Water Board - Water **EXPENSE** Department 8330 - Purification Sub Department 0200 - Maintenance Employee Benefit - FICA 34,187.00 38,470.00 0810.000 Social Security Employee Benefit - FICA Totals \$34,187,00 \$38,470.00 \$795,846.00 \$726,141.00 Sub Department 0200 - Maintenance Totals \$3,127,658.00 \$3,494,798.00 Department 8330 - Purification Totals Department 8340 - Transmissn/Distribution Sub Department 0200 - Maintenance Personnel - Position Control 450,720.00 460,622.00 0110.000 Biweekly Payroll Personnel - Position Control Totals \$450,720.00