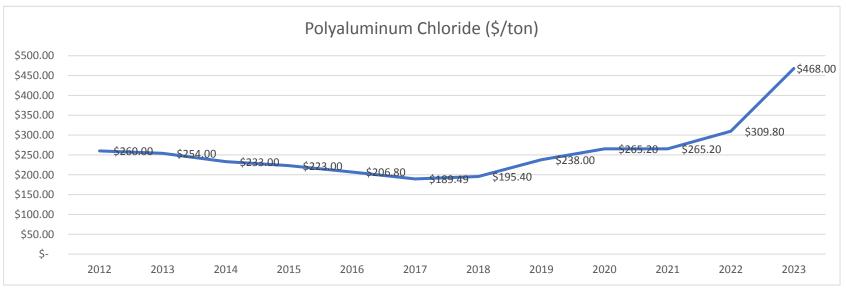

00 | \$ 920.00 | \$ 830.00 | NA        | \$ 716.00 | \$ 738.00 | \$ 740.00 | \$ 780.00 | \$ 820.00  | \$ 1,057.57 | 86       |
| 10   | Polyaluminum chloride            | Kemira             | \$ 468.00   | \$ 309.80   | \$ 265.20 | \$ 265.20 | \$ 238.00 | \$ 195.40 | \$ 189.49 | \$ 206.80 | \$ 223.00 | \$ 233.00 | \$ 254.00  | \$ 260.00   | 51       |
| XXX  | (All WTP Chemcials)              |                    |             |             |           |           |           |           |           |           |           |           |            |             | 1        |

(a) 2000 gallon lots water
(b) 900 gallon lots wastewater
(c) 50% solution unused

Note: WWTP Primary Treatment Polymer and BFP Polymer are subject to separate bids which will be received later this year.















#### **Town of Niagara Sanitary Sewer Services Charge Calculation**

| Year | Rate (\$/mg) | Measured Flow (mgd) | Billed Flow (mgd) | Cost (\$/day) | Days/Year | Cost (\$/yr)  | Multiplier | Flo | w Charges (\$) | Met | er Charges (\$) | Total Charges (\$) | Qua | arterly Bill (\$) |
|------|--------------|---------------------|-------------------|---------------|-----------|---------------|------------|-----|----------------|-----|-----------------|--------------------|-----|-------------------|
| 2015 | \$ 2,413.52  | 0.435               | 0.479             | \$ 1,154.87   | 365       | \$ 421,527.30 | 0.62       | \$  | 261,346.93     | \$  | -               | \$ 261,346.93      | \$  | 65,336.73         |
| 2016 | \$ 2,519.71  | 0.635               | 0.699             | \$ 1,760.02