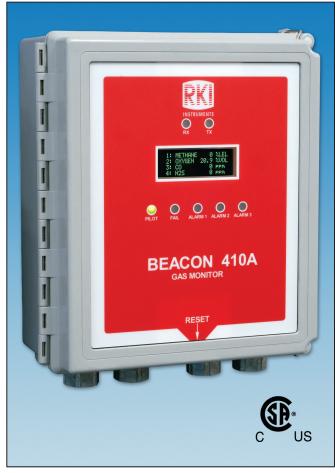

### 2022-10-019 – GAS DETECTION SYSTEM FOR LIFT STATIONS

a. Lift Station Gas Detection Hardware Quote from DiVal, October 6, 2022