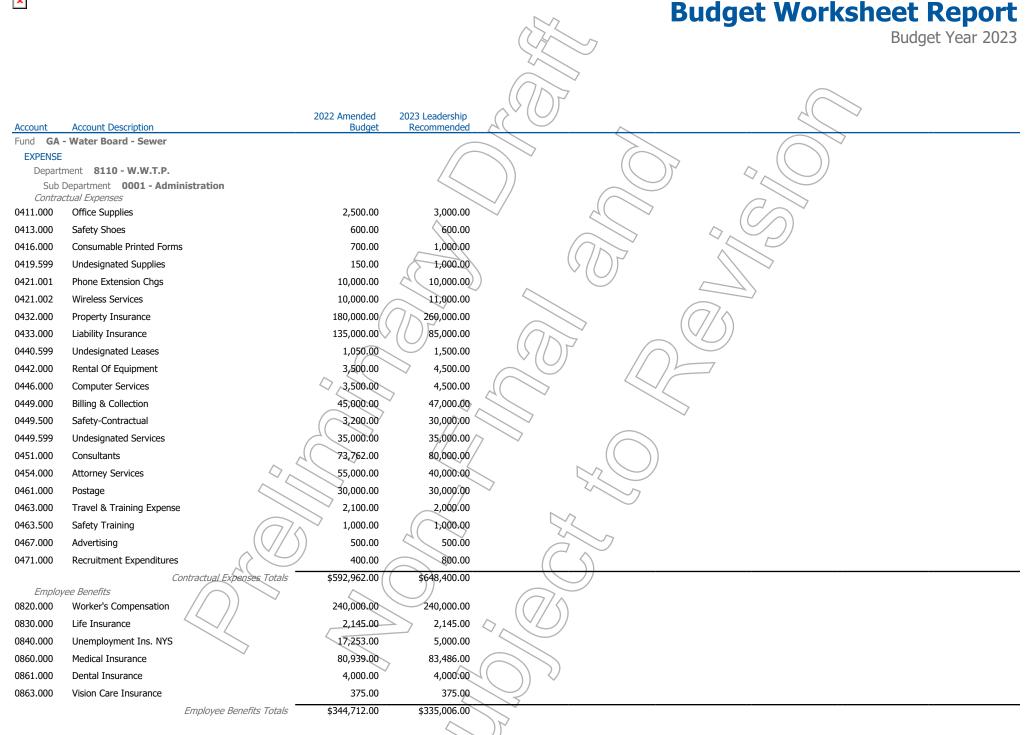

| 60,000.00       | 60,000.00               |  |  |  |
| 0140.000 Overtime                                                 | 2,000.00        | 5,000.00                |  |  |  |
| Personnel Services Totals  Capital Outlays                        | \$62,000.00     | \$72,559.00             |  |  |  |
| 0210.000 Furniture & Furnishings                                  | .00             | 3,000.00                |  |  |  |
| 0250.500 Safety Equipment                                         | 15,000.00       | 10,000.00               |  |  |  |
| Capital Outlays Totals                                            | \$15,000.00     | \$13,000.00             |  |  |  |
| , ,,,,,,,,,,,,,,,,,,,,,,,,,,,,,,,,,,,,,                           | . ,             |                         |  |  |  |



| ×                                                                                                                                                 |                              | Budget Worksheet Report Budget Year 2023 |
|---------------------------------------------------------------------------------------------------------------------------------------------------|------------------------------|------------------------------------------|
| Account Account Description                                                                                                                       | 2022 Amended<br>Budget       | 2023 Leadership<br>Recommended           |
| Fund GA - Water Board - Sewer  EXPENSE  Department 8110 - W.W.T.P.  Sub Department 0001 - Administration  Employee Benefit -