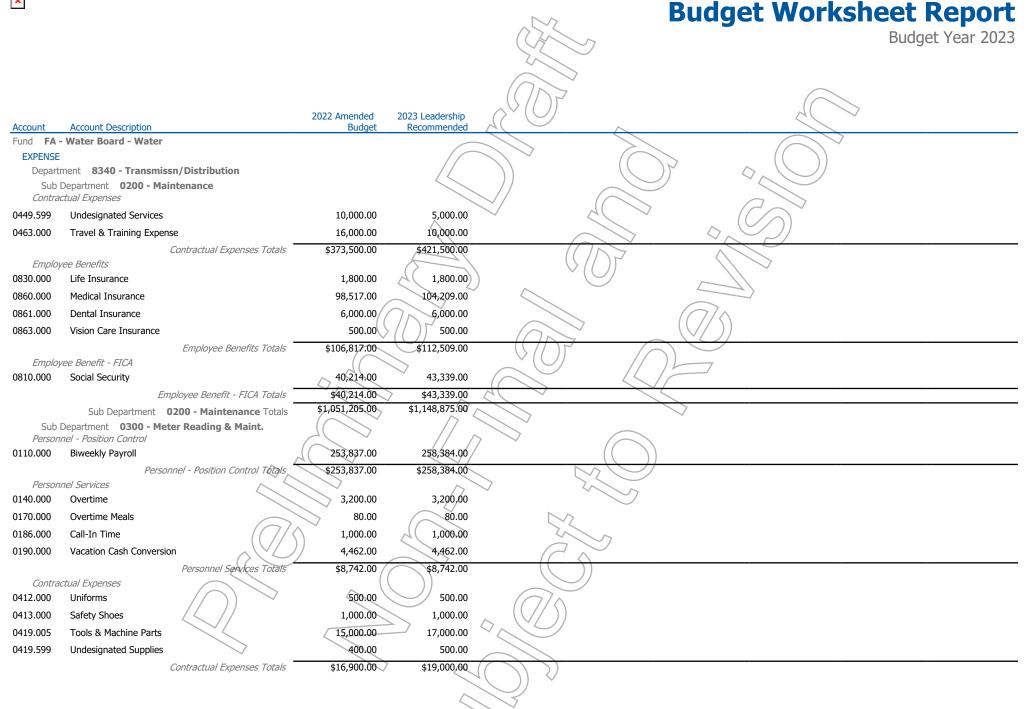

s Totals \$74,954.00 \$105,905.00 Capital Outlays 0230.000 Motor Vehicle Equipment 5,000.00 5,000.00 \$5,000.00 Capital Outlays Totals \$5,000.00 Contractual Expenses 0411.000 Office Supplies 200.00 200.00 0412.000 Uniforms 300.00 300.00 0413.000 Safety Shoes 2,000.00 2,000.00 45,000.00 60,000.00 0414.000 Automotive-Gas, Oil, Grease 0419.001 **Automotive Parts** 20,000.00 25,000.00 7,500.00 15,000.00 0419.005 **Tools & Machine Parts** 174,000.00 0419.006 Construction/Repair 200,000.00 0419.599 **Undesignated Supplies** 4,000.00 0440.003 84,000.00 84,000.00 Motor Vehicle Equipment 0442.003 Motor Vehicle Equip Rentl 5,000.00 5,000.00 0444.000 Repair Of Equipment 5,500.00 15,000.00

|   | _ | _ |   |   |
|---|---|---|---|---|
| п |   |   |   | ı |
| п | 3 | v | ۰ | ı |
| н | • | • | ۰ | ı |



| ×                                                       |                              | Budget Worksheet Report  Budget Year 2023 |
|---------------------------------------------------------|------------------------------|-------------------------------------------|
|                                                         |                              |                                           |
| Account Account Description                             | 2022 Amended<br>Budget       | 2023 Leadership Recommended               |
| Fund FA - Water Board - Water                           |                              |                                           |
| EXPENSE                                                 |                              |