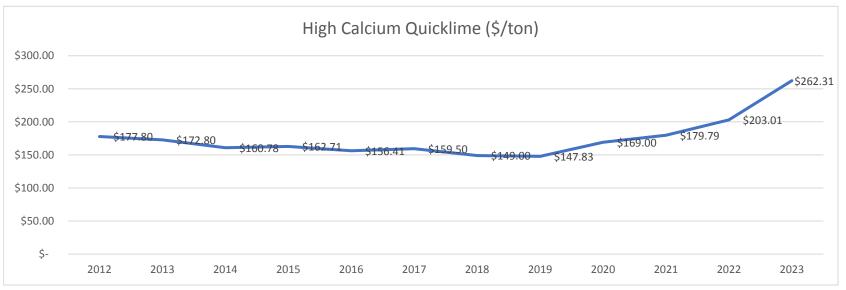

898.00 | \$ 920.00 | \$ 830.00 | NA        | \$ 716.00 | \$ 738.00 | \$ 740.00 | \$ 780.00 | \$ 820.00  | \$ 1,057.57 | 86       |
| 10   | Polyaluminum chloride            | Kemira             | \$ 468.00   | \$ 309.80   | \$ 265.20 | \$ 265.20 | \$ 238.00 | \$ 195.40 | \$ 189.49 | \$ 206.80 | \$ 223.00 | \$ 233.00 | \$ 254.00  | \$ 260.00   | 51       |
| XXX  | (All WTP Chemcials)              |                    |             |             |           |           |           |           |           |           |           |           |            |             | 1        |

(a) 2000 gallon lots water
(b) 900 gallon lots wastewater
(c) 50% solution unused

Note: WWTP Primary Treatment Polymer and BFP Polymer are subject to separate bids which will be received later this year.















#### **Town of Niagara Sanitary Sewer Services Charge Calculation**

| Year | Rate (\$/mg) | Measured Flow (mgd) | Billed Flow (mgd) | Cost (\$/day) | Days/Year | Cost (\$/yr)  | Multiplier | Flo | w Charges (\$) | Met | er Charges (\$) | Total Charges (\$) | Qua | arterly Bill (\$) |
|------|--------------|---------------------|-------------------|---------------|-----------|---------------|------------|-----|----------------|-----|-----------------|--------------------|-----|-------------------|
| 2015 | \$ 2,413.52  | 0.435               | 0.479             | \$ 1,154.87   | 365       | \$ 421,527.30 | 0.62       | \$  | 261,346.93     | \$  | -               | \$ 261,346.93      | \$  | 65,336.73         |
| 2016 | \$ 2,519.71  | 0.635               | 0.699             | \$ 1,760