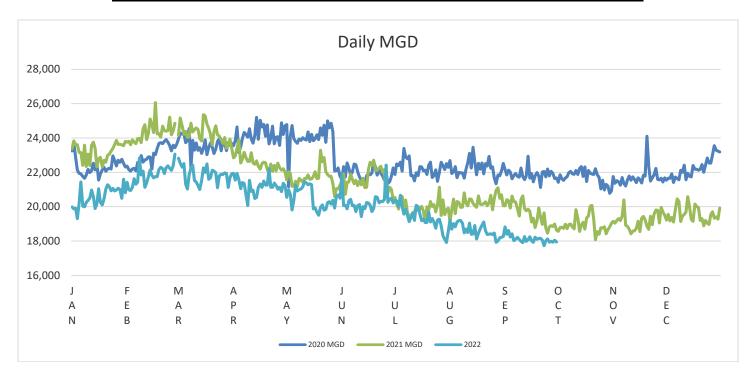

| 21679       |
| JUN   | 647984  | 7631       | 96900   | 14000  | 1772  | 4054        | 21599       |
| JUL   | 618489  | 8800       | 93200   | 13164  | 1695  | 4055        | 19951       |
| AUG   | 627495  | 9628       | 101200  | 13459  | 1696  | 3997        | 20242       |
| SEP   | 587289  | 8881       | 105200  | 12509  | 1704  | 3361        | 19576       |
| OCT   | 586999  | 8063       | 109800  | 12925  | 1700  | 3349        | 18935       |
| NOV   | 575,545 | 6763       | 112700  | 13599  | 1692  | 3294        | 19185       |
| DEC   | 605715  | 6680       | 136400  | 14584  | 1665  | 3620        | 19539       |
| TOTAL | 7751067 | 91187      | 1489700 | 181686 | 21298 | 46966       | 255063      |

## **Chart Comparing Daily Finished Water Flows, 2022 Versus Past Years**



O&M Report

October 20, 2022

October 20, 2022 Page 2 of 17

NFWB Oct. 24, 2022 Meeting Agenda Packet - Page 83



### **2022 ANALYTICAL RESULTS**

|     | RAW  |     | PRE      | POST     | EFF   |     |        |
|-----|------|-----|----------|----------|-------|-----|--------|
|     | TURB | RAW | CI2      | CI2      | TURB  | EFF | F. RES |
|     | NTU  | рΗ  | RES.mg/l | RES.mg/l | NTU   | рН  | mg/l   |
| JAN | 10.3 | 8.1 | 0.57     | 1.23     | 0.062 | 7.5 | 0.72   |
| FEB | 6.8  | 8.0 | 0.59     | 1.25     | 0.050 | 7.5 | 0.69   |
| MAR | 4.5  | 8.1 | 0.58     | 1.23     | 0.061 | 7.6 | 0.67   |
| APR | 7.8  | 8.1 | 0.56     | 1.25     | 0.062 | 7.6 | 0.67   |
| MAY | 2.6  | 8.0 | 0.55     | 1.25     | 0.063 | 7.6 | 0.70   |
| JUN | 2.3  | 7.9 | 0.57     | 1.27     | 0.057 | 7.6 |