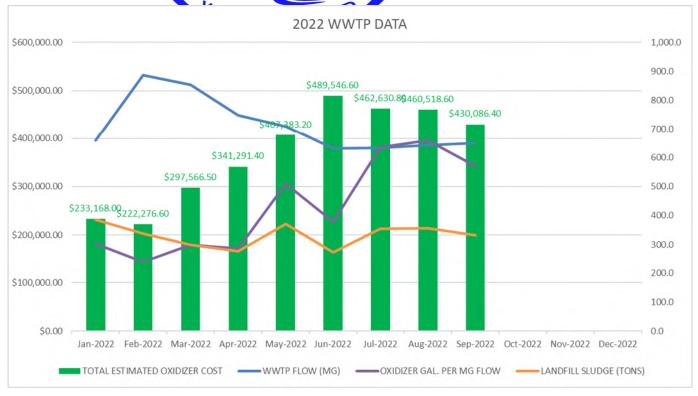

| 0             | 437,110        | 895                | \$260,954.67               | 429.8                        | 162.8                        | 43.7                         | 67.2           |
| Dec-2021 | 775.6        | 0             | 288,885        | 383                | \$172,464.35               | 408.8                        | 180.0                        | 44.4                         | 42.9           |
| TOTALS   | 8,557.5      | 6,020         | 6,866,485      | 868                | \$3,341,237.44             | 5,788.5                      | 106.1                        | 508.3                        | 836.0          |

Low value for year High value for year

**O&M Report** 

October 20, 2022

October 20, 2022 Page 14 of 17
NFWB Oct. 24, 2022 Meeting Agenda Packet - Page 95









No WWTP security incidents were reported in September.

### 8. INFORMATION TECHNOLOGY (I.T.) 10/12/2022

### **Primary System statuses**

**VMware Environment** – Joe - No issues to report.

**New World Cloud** – Joe - No issues to report.

**Exchange Office 365** – Joe - No issues to report.

**Network WTP/WWTP/Gorge** – Joe – All sites on new Network hardware, each site us fully functional.

**Network Security –** Joe – All systems secured, no incidents to report.

# <u>Updates/Issues Addressed/Resolved for the Current Month:</u> (Not Included: Daily tasks/User Issues)

WWTP – encountered a core switch failure, I was able to program a new one, install and get the site back online.

WTP - Completed wiring and camera setup for the guard shack substation.

NFWB - Setup media site for