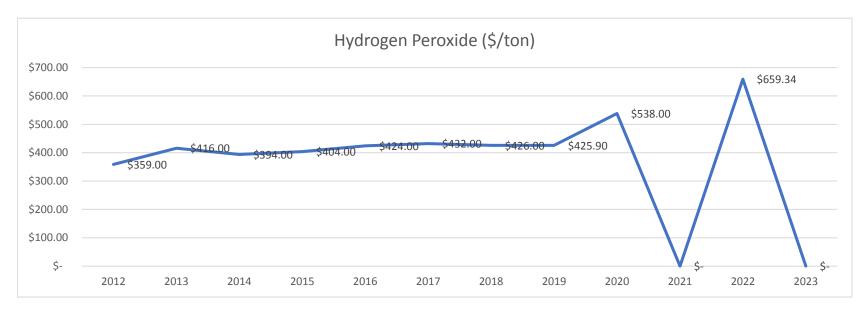

$ 898.00 | \$ 920.00 | \$ 830.00 | NA        | \$ 716.00 | \$ 738.00 | \$ 740.00 | \$ 780.00 | \$ 820.00  | \$ 1,057.57 | 86       |
| 10   | Polyaluminum chloride            | Kemira             | \$ 468.00   | \$ 309.80   | \$ 265.20 | \$ 265.20 | \$ 238.00 | \$ 195.40 | \$ 189.49 | \$ 206.80 | \$ 223.00 | \$ 233.00 | \$ 254.00  | \$ 260.00   | 51       |
| XXX  | (All WTP Chemcials)              |                    |             |             |           |           |           |           |           |           |           |           |            |             | 1        |

(a) 2000 gallon lots water
(b) 900 gallon lots wastewater
(c) 50% solution unused

Note: WWTP Primary Treatment Polymer and BFP Polymer are subject to separate bids which will be received later this year.















#### **Town of Niagara Sanitary Sewer Services Charge Calculation**

| Year | Rate (\$/mg) | Measured Flow (mgd) | Billed Flow (mgd) | Cost (\$/day) | Days/Year | Cost (\$/yr)  | Multiplier | Flo | w Charges (\$) | Met | er Charges (\$) | Total Charges (\$) | Qua | arterly Bill (\$) |
|------|--------------|---------------------|-------------------|---------------|-----------|---------------|------------|-----|----------------|-----|-----------------|--------------------|-----|-------------------|
| 2015 | \$ 2,413.52  | 0.435               | 0.479             | \$ 1,154.87   | 365       | \$ 421,527.30 | 0.62       | \$  | 261,346.93     | \$  | -               | \$ 261,346.93      | \$  | 65,336.73         |
| 2016 | \$ 2,519.71  | 0.635               | 0.699             | \$ 1,7