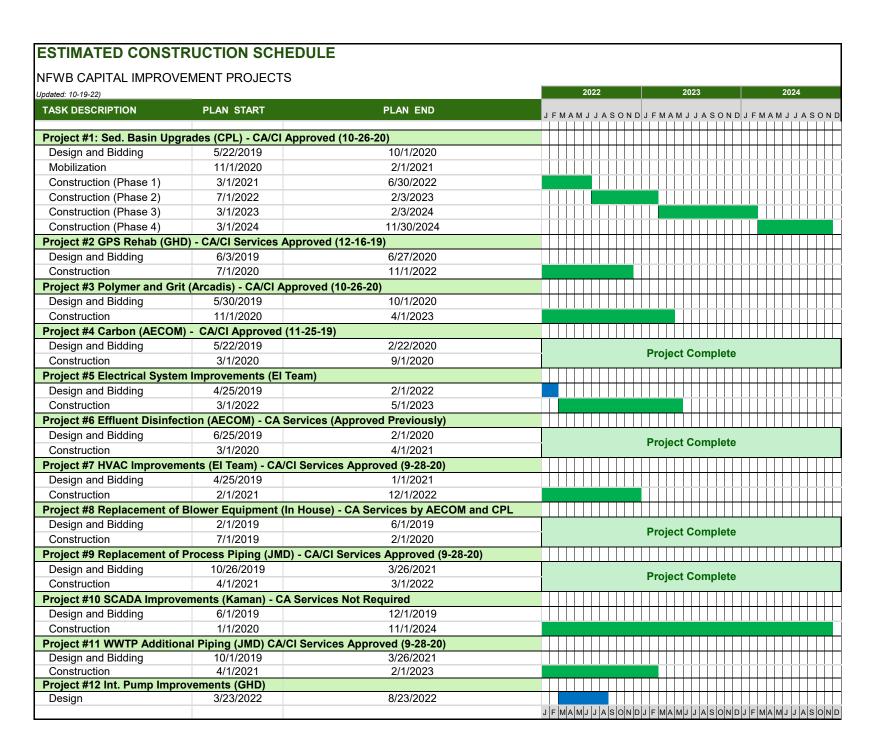

| 0            | Phase 2 Running Total                                          | \$4,499,123    |                      |                                |
| •        | ted to reflect full available available to reflect full available to r |              | Phase 2 Remaining Budget                                       | \$8,500,877    |                      |                                |





| Description                         | Amount                                 | Source                 | Status                                                                                                                                                   |
|-------------------------------------|----------------------------------------|------------------------|----------------------------------------------------------------------------------------------------------------------------------------------------------|
| AWARDED                             |                                        |                        |                                                                                                                                                          |
| Various Wat