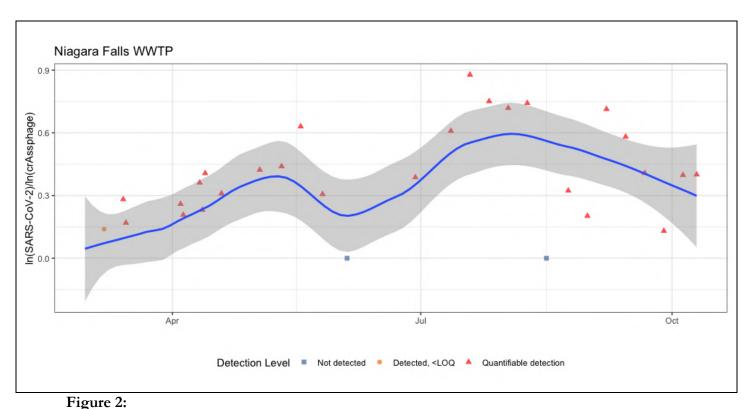

\*\*Please note that samples from October 5<sup>th</sup>, 2022 and October 10<sup>th</sup>, 2022 are overlapping due to comparable sample intensity.\*\*

SARS-CoV-2 intensity over time at the City of Niagara Falls influent.

A smoothed trend line (blue), uncertainty (gray), and wastewater samples (dots) are shown. Wastewater sample points are color coded to specify the level of SARS-CoV-2 detected. The concentration of SARS-CoV-2 is normalized by population, ln(SARS-CoV-2)/ln(PMMoV), to give overall intensity. The recent trend from the influent remains decreasing.

The level of SARS-CoV-2 RNA can tell us roughly how many cases can be expected in a population.

- Not detected: low transmission, <10 cases per 100,000 in the past 7 days and <5% test positivity
- O Detected, <LOQ: medium transmission, 10-50 cases per 100,000 in the past 7 days, and 5-7.9% test positivity
- O Quantifiable detection: substantial to high transmission, >50 cases per 100,000 in the past 7 days, and 8.0% test positivity or higher

Over the past two weeks, the population served by the City of Niagara Falls influent is experiencing a decreasing trend. This would mean that the population could expect lower daily COVID-19 cases in the coming weeks, if this trend continues. The most recent sample had a quantifiable detection, suggesting daily case incidence of greater than 50 cases per 100,000.