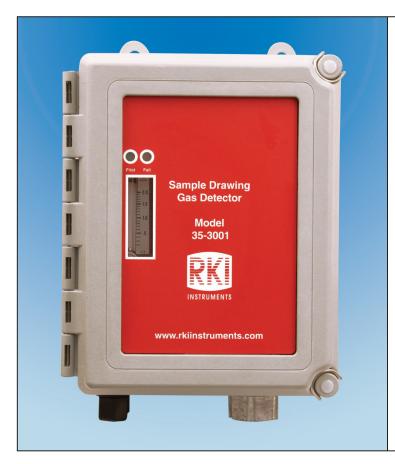

### 2022-10-019 – GAS DETECTION SYSTEM FOR LIFT STATIONS

a. Lift Station Gas Detection Hardware Quote from DiVal, October 6, 2022