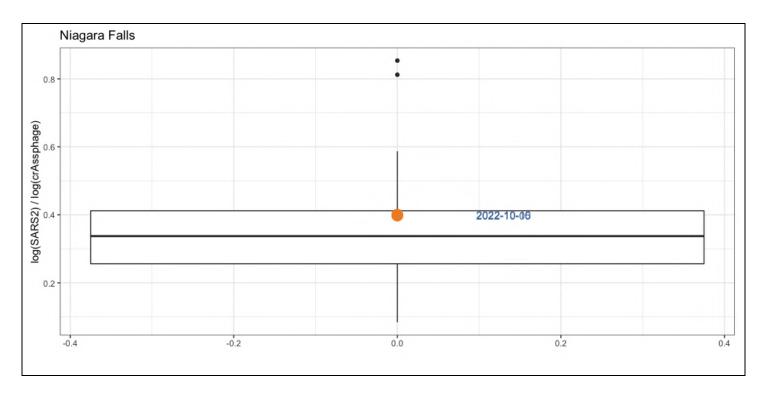

o City of Niagara Falls

Attached with this memo are several figures that you may find useful.

If you have any questions, please contact Lydia Bennett | <u>lbennett@cdcfoundation.org</u>

Figure 1: Observed levels of SARS-CoV-2 intensity at the City of Niagara Falls influent compared to NYS values.

Orange points represent the SARS-CoV-2 intensity of samples taken at the influent over the last two weeks. The box plot represents all SARS-CoV-2 values from the previous two weeks as observed from wastewater treatment facilities across New York. The box plot shows the median (solid line), first and third quartiles (box edges), minimum (lower whiskers), maximum (upper whisker), and outliers (black dots) for all NY WWTP's. The concentration of SARS-CoV-2 is normalized by population, ln(SARS-CoV-2)/ln(PMMoV), to give overall intensity. The most recent sample reveals comparable intensity at the influent in Niagara County, as opposed to the rest of the state.

\*\*Please note that samples from October 5<sup>th</sup>, 2022 and October 10<sup>th</sup>, 2022 are overlapping due to comparable sample intensity.\*\*

SARS-CoV-2 intensity over time at the City of Niagara Falls influent.