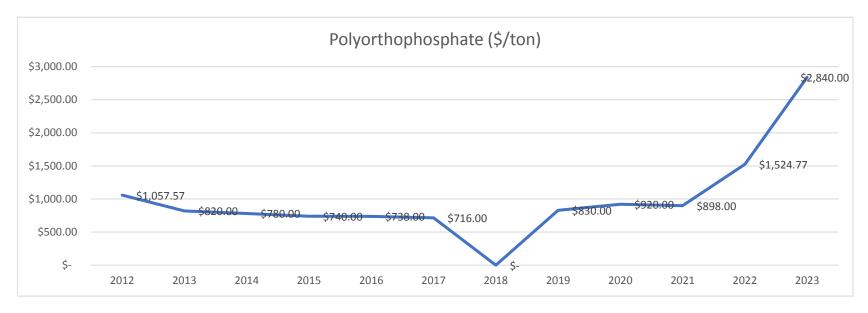

8.00 | \$ 920.00 | \$ 830.00 | NA        | \$ 716.00 | \$ 738.00 | \$ 740.00 | \$ 780.00 | \$ 820.00  | \$ 1,057.57 | 86       |
| 10   | Polyaluminum chloride            | Kemira             | \$ 468.00   | \$ 309.80   | \$ 265.20 | \$ 265.20 | \$ 238.00 | \$ 195.40 | \$ 189.49 | \$ 206.80 | \$ 223.00 | \$ 233.00 | \$ 254.00  | \$ 260.00   | 51       |
| XXX  | (All WTP Chemcials)              |                    |             |             |           |           |           |           |           |           |           |           |            |             | 1        |

(a) 2000 gallon lots water
(b) 900 gallon lots wastewater
(c) 50% solution unused

Note: WWTP Primary Treatment Polymer and BFP Polymer are subject to separate bids which will be received later this year.















#### **Town of Niagara Sanitary Sewer Services Charge Calculation**

| Year | Rate (\$/mg) | Measured Flow (mgd) | Billed Flow (mgd) | Cost (\$/day) | Days/Year | Cost (\$/yr)  | Multiplier | Flo | w Charges (\$) | Met | er Charges (\$) | Total Charges (\$) | Qua | arterly Bill (\$) |
|------|--------------|---------------------|-------------------|---------------|-----------|---------------|------------|-----|----------------|-----|-----------------|--------------------|-----|-------------------|
| 2015 | \$ 2,413.52  | 0.435               | 0.479             | \$ 1,154.87   | 365       | \$ 421,527.30 | 0.62       | \$  | 261,346.93     | \$  | -               | \$ 261,346.93      | \$  | 65,336.73         |
| 2016 | \$ 2,519.71  | 0.635               | 0.699             | \$ 1,760.0