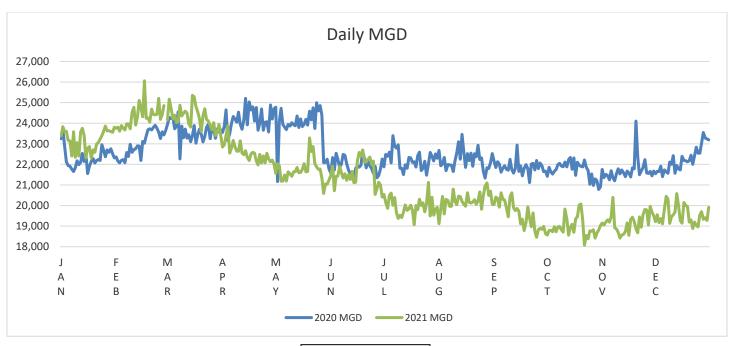

8122    | 2099  | 4565  | 23815       |
| JUN   | 657717    | 8481      | 129100    | 16749    | 1755  | 4280  | 21924       |
| JUL   | 689194    | 9709      | 158000    | 17736    | 1912  | 4492  | 22232       |
| AUG   | 689025    | 10707     | 156100    | 18731    | 1949  | 3798  | 22227       |
| SEP   | 656138    | 9352      | 139100    | 16674    | 1883  | 3643  | 21871       |
| ОСТ   | 673130    | 8665      | 140100    | 17134    | 1910  | 3389  | 21714       |
| NOV   | 651028    | 8449      | 140100    | 16533    | 1802  | 3160  | 21701       |
| DEC   | 688777    | 7688      | 146800    | 17533    | 1873  | 3338  | 22219       |
| TOTAL | 8259219   | 101030    | 1660200   | 206425   | 23094 | 47774 | 270802      |

Chart Comparting Daily Finished Water Flows, 2020 Versus 2021



O&M Report

January 19, 2022 Page 2 of 17 NFWB Jan. 24, 2022 Work Session Agenda Packet - Page 45



#### **2021 ANALYTICAL RESULTS**

|     | RAW  |     | PRE      | POST     | EFF   |     |        |
|-----|------|-----|----------|----------|-------|-----|--------|
|     | TURB | RAW | Cl2      | Cl2      | TURB  | EFF | F. RES |
|     | NTU  | рΗ  | RES.mg/l | RES.mg/l | NTU   | рН  | mg/l   |
| JAN | 8.8  | 8.1 | 0.63     | 1.23     | 0.023 | 7.6 | 0.72   |
| FEB | 7.3  | 8.1 | 0.57     | 1.23     | 0.020 | 7.5 | 0.72   |
| MAR | 5.8  | 8.1 | 0.56     | 1.24     | 0.015 | 7.5 | 0.71   |
| APR | 3.3  | 8.1 | 0.54     | 1.23     | 0.013 | 7.5 | 0.68   |
| MAY | 2.5  | 8.0 | 0.55     | 1.24     | 0.019 | 7.5 | 0.73   |
| JUN | 0.7  | 8.0 | 0.55     | 1.23     | 0.025 | 7.6 | 0.69   |
| J