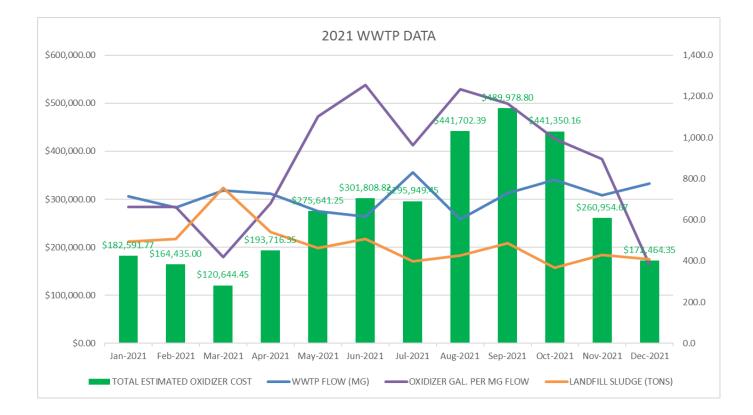

| 8,816.8                        | 0                                                                       | 6,369,213                                           | 779                | \$2,886,037.18                           | 6,150.5                      | 97.7                         | 540.1                        | 1,137.9        |
| Low value                                                    | for year                       |                                                                         |                                                     |                    |                                          |                              |                              |                              |                |

High value for year

O&M Report







# 7. SECURITY REPORT— Joe Argona 01\13\2021

No WWTP security incidents were reported in December; the guards continue to screen contractors and visitors regarding COVID-19 and to restrict plant access.

#### 8. INFORMATION TECHNOLOGY (I.T.) 1/1/2022

VMware Environment – Joe - No issues to report.

- New World Cloud Joe No issues to report, New World has been up since we went live without any incidents.
- Exchange Office 365 Joe No issues to report.
- Network WTP Joe All systems up. Started final phase of redesign with A2k to complete the network upgrades.
- Network WWTP Carl All systems up.
- Network Gorge Carl All systems up.
- Network Security Joe All systems secured, no incidents to report.
- GPS Carl No issues to report.

Security Camera's - Clayton - Please refer to Clayton for