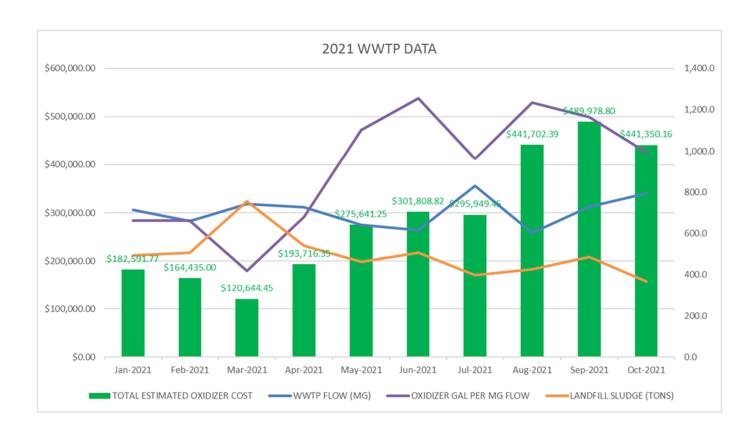

the Engineering Hold items to close out EFC Project No.18435 Bollier Avenue.

A list of water projects was developed for the WIIA Grant application due by November 22, 2021.

### **Sewer Projects**

A list of sewer projects was developed for the WIIA Grant application due by November 22, 2021.

### **WTP Projects**

In October, the pre-bid meeting for the WTP RFP for HVAC Improvements was held. The bid opening will be on November 9<sup>th</sup> at 2 pm.

A grant application was submitted for WTP Fluoride Improvements on October 1st.

#### **WWTP Projects**

In October, the WWTP Intermediate Pumps and Check Valve upgrades RFP was completed and is ready to advertise.

Met with Buffalo Niagara River Keepers on October 6<sup>th</sup> to discuss funding for WWTP projects.



### 6. Continued



| 2021 OXIDIZE | R BUDGET       |              | HIAGARA FALLS                      |
|--------------|----------------|--------------|------------------------------------|
| BUDGET =     | \$2,050,000.00 | for year     | HIVE STATES                        |
| COST =       | \$2,907,818.42 | to date      | Was SP                             |
| % USED =     | 141.84%        | to date      | WATER BOARD                        |
| BUDGET =     | \$5,616.44     | per day avg. | <b>\$170,833.33</b> per month avg. |
| COST =       | \$9,565.19     | per day avg. | <b>\$290,781.84</b> per month avg. |
|              | 23.2           | Flow (MGD)   | 304 total days                     |



| WWTP      | DATA         |               | OXIDIZ         | ZER USEAG          | E