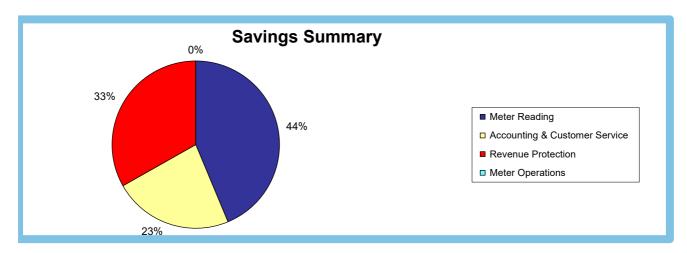

------------------|----|--------|---------------|--|--|
| Typical meter life                             |    | 15     | Utility Input |  |  |
| Average cost of standard new meter             | \$ | 200.00 | Utility Input |  |  |
| Average cost of installation, including travel | \$ | 125.00 | Utility Input |  |  |
| Average water meter inaccuracy (%)             |    | 2.0%   | Utility Input |  |  |

## Summary of Savings

Based on the individual savings opportunities and assumptions described in the previous pages, the total annual savings your utility can potentially achieve with a Neptune Fixed Network AMI system is \$245,403 as shown in Summary chart.



Illustrated another way, Savings Summary chart below breaks down the total savings showing the per cent from each savings element.



## Costs

In order to implement a Fixed Network AMI system, your utility will incur certain initial and ongoing costs. The ongoing costs such as data collector maintenance, pole/tower rental, collector electricity costs, cellular backhaul data charges, and software maintenance, are already included in the calculations described above. The initial cost of deploying the system generally includes meter upgrades or retrofits, reading equipment, training, etc.

The total estimated initial cost for your utility is \$526,900. Your Neptune representative can provide additional information as to the nature of these costs. Note that the prices indicated here are first estimates, provided for analysis purposes only. They do not constitute a bid or contract and are not binding.

## **Conclusions**