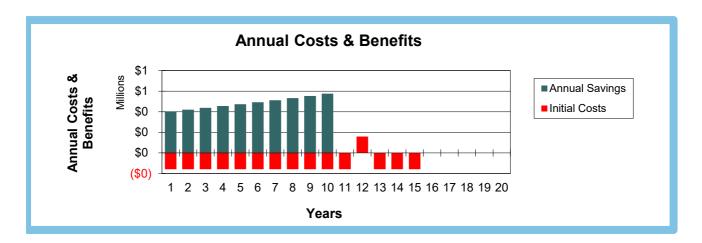

ent delinquencies.
- Reduces truck rolls for check reads.
- Addresses hard-to-read meters.
- Improves personnel safety.
- Automates unscheduled / special reads.
- Provides usage profiling with leak and reverse flow alerts.
- Increased low-flow meter accuracy through new metering technology
- Improved registration through new metering technology
- Provides capability for District Metering Area (DMA) studies.

Page 12

## Cost-Benefit Analysis

In order to achieve the savings outlined above, an approximate initial cost of \$526,900 would be incurred for meter upgrades, fixed base meter reading equipment and start-up. The Annual Costs & Benefits chart below assumes a system life of 10 years. Assuming a discount rate of 6% the estimated net present value (NPV) of this project is \$2,120,747.



When making long-term investments, it is often important to consider the "time value of money". This concept accounts for the fact that a dollar in hand today is worth more than a dollar in hand in the future. Factors such as inflation and risk reduce the value of that future dollar. To account for this difference in value, we discount future revenue streams over the life of the project into current dollars for a more balanced comparison. Subtracting future benefits from current costs yields a Net Present Value or NPV.



The Net Present Value over the life of this project is \$2,120,747. #REF!

## Analysis Customization

The savings estimates provided in this analysis are based on a combination of utility inputs and industry standards developed from Neptune research and analysis. Howeve