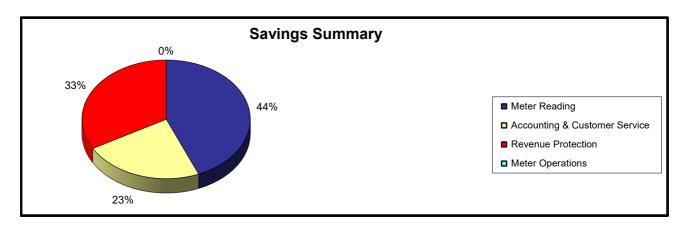

F MIUs transmit leak status information from water distribution mains and service connections on a daily basis.
- When ProCoder / E-Coder absolute encoders are used with Neptune's R900 RF MIUs, leak detection is accomplished at the end-user's premise.

- R900 MIUs provide hourly consumption/usage profile data on a daily basis, which not only allows water consumption to be monitored on a time basis but also supports monitoring of odd-even water restriction programs.
- The reporting and mapping capabilities of the Neptune 360 software generate leak reports and mapping of leak locations when GPS data is available.

## **Business Benefits**

The estimated total savings for your utility is \$404,543 per year. The Savings Summary chart shows the breakdown of these savings by operating element.



In addition to the economic benefits of a Neptune Fixed Network AMI system, your utility and its customers would realize the following business-related benefits as well.

- Improves customer service.
- Eliminates estimated reads.
- Reduces high bill complaints.
- Reduces payment delinquencies.
- Reduces truck rolls for check reads.
- Addresses hard-to-read meters.
- Improves personnel safety.
- Automates unscheduled / special reads.
- Provides usage profiling with leak and reverse flow alerts.
- Increased low-flow meter accuracy through new metering technology
- Improved registration through new metering technology
- Provides capability for District Metering Area (DMA) studies.

Page 12

## Cost-Benefit Analysis

In order to achieve the savings outlined above, an approximate initial cost