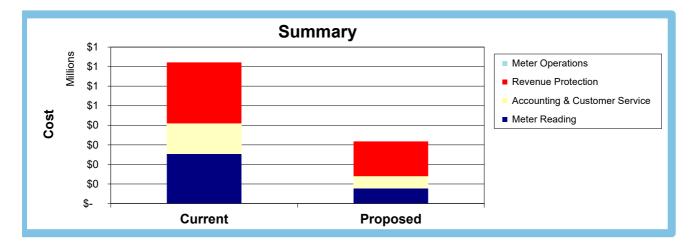

Input Sheets.

| Meter Operations Assumptions                   |    |        |               |  |  |
|------------------------------------------------|----|--------|---------------|--|--|
| Typical meter life                             |    | 15     | Utility Input |  |  |
| Average cost of standard new meter             | \$ | 200.00 | Utility Input |  |  |
| Average cost of installation, including travel | \$ | 125.00 | Utility Input |  |  |
| Average water meter inaccuracy (%)             |    | 2.0%   | Utility Input |  |  |

## Summary of Savings

Based on the individual savings opportunities and assumptions described in the previous pages, the total annual savings your utility can potentially achieve with a Neptune Fixed Network AMI system is \$245,403 as shown in Summary chart.



Illustrated another way, Savings Summary chart below breaks down the total savings showing the per cent from each savings element.



## Costs

In order to implement a Fixed Network AMI system, your utility will incur certain initial and ongoing costs. The ongoing costs such as data collector maintenance, pole/tower rental, collector electricity costs, cellular backhaul data charges, and software maintenance, are already included in the calculations described above. The initial cost of deploying the system generally includes meter upgrades or retrofits, reading equipment, training, etc.

The total estimated initial cost for your utility is \$526,900. Your Neptune representative can provide additional information as to the nature of these costs. Note that the prices indicated here are fir