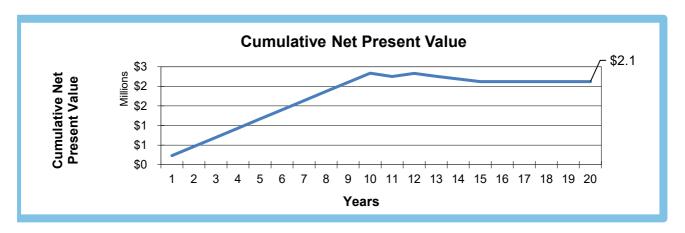

526,900 would be incurred for meter upgrades, fixed base meter reading equipment and start-up. The Annual Costs & Benefits chart below assumes a system life of 10 years. Assuming a discount rate of 6% the estimated net present value (NPV) of this project is \$2,120,747.



When making long-term investments, it is often important to consider the "time value of money". This concept accounts for the fact that a dollar in hand today is worth more than a dollar in hand in the future. Factors such as inflation and risk reduce the value of that future dollar. To account for this difference in value, we discount future revenue streams over the life of the project into current dollars for a more balanced comparison. Subtracting future benefits from current costs yields a Net Present Value or NPV.



The Net Present Value over the life of this project is \$2,120,747. #REF!

## Analysis Customization

The savings estimates provided in this analysis are based on a combination of utility inputs and industry standards developed from Neptune research and analysis. However, it must be noted that every utility is different, sometimes with significant disparity in operating costs and issues. In order to create the most accurate model possible, you are encouraged to refine the inputs to reflect your individual operation. The more accurate data you can provide, the more accurate the analysis will be. To do this, please review the Input Sheets with your Neptune representative. He/she will prepare a new analysis.

## **Savings Opportunities**

Using a Neptune Fixed Network AMI system provides sa