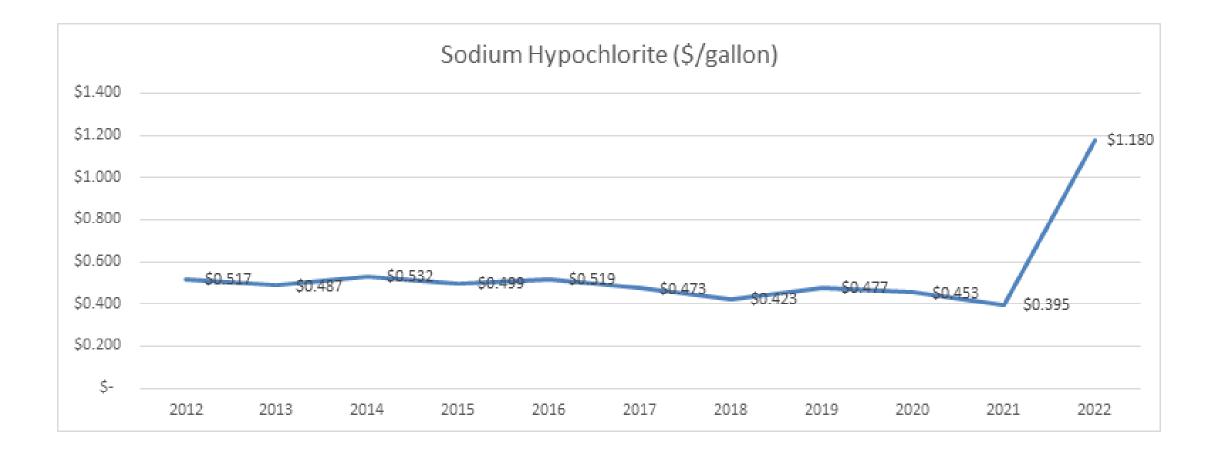

### Sodium Hypochlorite(Chlorine) Cost per Gallon



## Sodium Hypochlorite Budget

| \$8,000,000 |      |      |      |      |      |      |      |      |      |      |      |
|-------------|------|------|------|------|------|------|------|------|------|------|------|
| \$7,000,000 |      |      |      |      |      |      |      |      |      |      |      |
| \$6,000,000 |      |      |      |      |      |      |      |      |      |      | ╢    |
| \$5,000,000 |      |      |      |      |      |      |      |      |      |      |      |
| \$4,000,000 |      |      |      |      |      |      |      |      |      |      |      |
| \$3,000,000 |      |      |      |      |      |      |      |      |      |      |      |
| \$2,000,000 |      |      |      |      |      |      |      |      |      |      |      |
| \$1,000,000 |      |