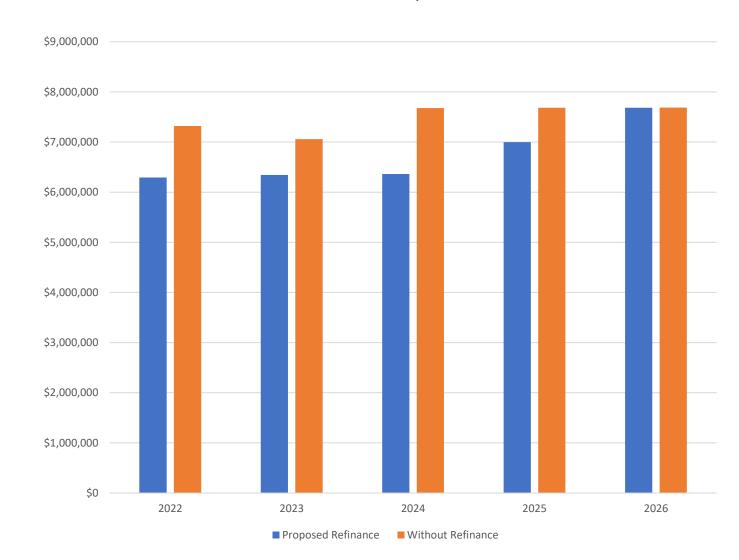

|      |      |      |      |      |      |      |      |      |     |  |
| \$2,500,000 |                        |      |      |      |      |      |      |      |      |      |     |  |
| \$2,000,000 |                        |      |      |      |      |      |      |      |      |      |     |  |
| \$1,500,000 |                        |      |      |      |      |      |      |      |      |      |     |  |
| \$1,000,000 |                        |      |      |      |      |      |      |      |      |      |     |  |
| \$500,000   |                        |      |      |      |      |      |      |      |      |      |     |  |
| \$0         | 2012                   | 2013 | 2014 | 2015 | 2016 | 2017 | 2018 | 2019 | 2020 | 2021 | 202 |  |

# Debt Service Payments



#### Debt Service Payments

## Budget Breakdown