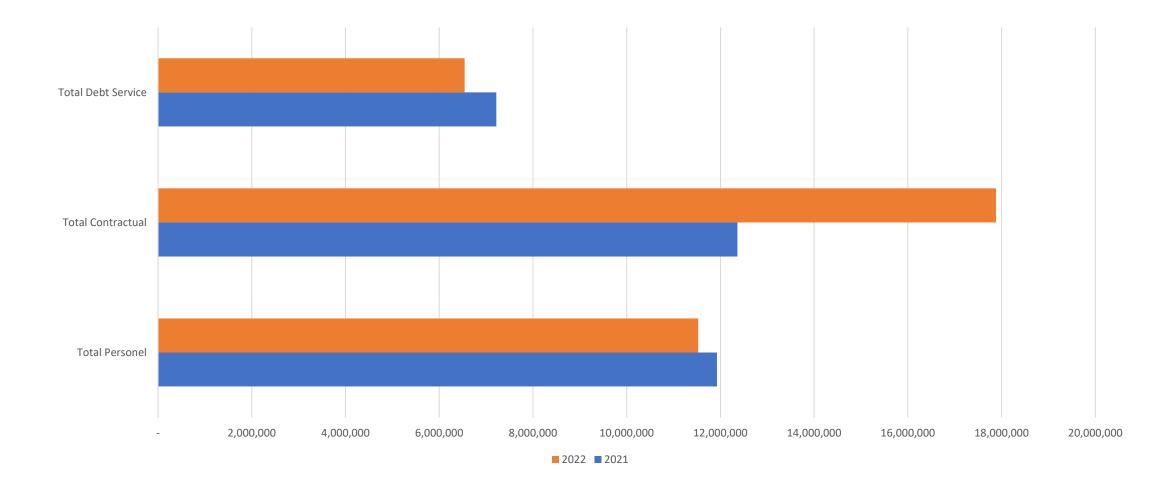

|      |      |      |      |     |  |
| \$2,500,000 |                        |      |      |      |      |      |      |      |      |      |     |  |
| \$2,000,000 |                        |      |      |      |      |      |      |      |      |      |     |  |
| \$1,500,000 |                        |      |      |      |      |      |      |      |      |      |     |  |
| \$1,000,000 |                        |      |      |      |      |      |      |      |      |      |     |  |
| \$500,000   |                        |      |      |      |      |      |      |      |      |      |     |  |
| \$0         | 2012                   | 2013 | 2014 | 2015 | 2016 | 2017 | 2018 | 2019 | 2020 | 2021 | 202 |  |

# Debt Service Payments



#### Debt Service Payments

## Budget Breakdown