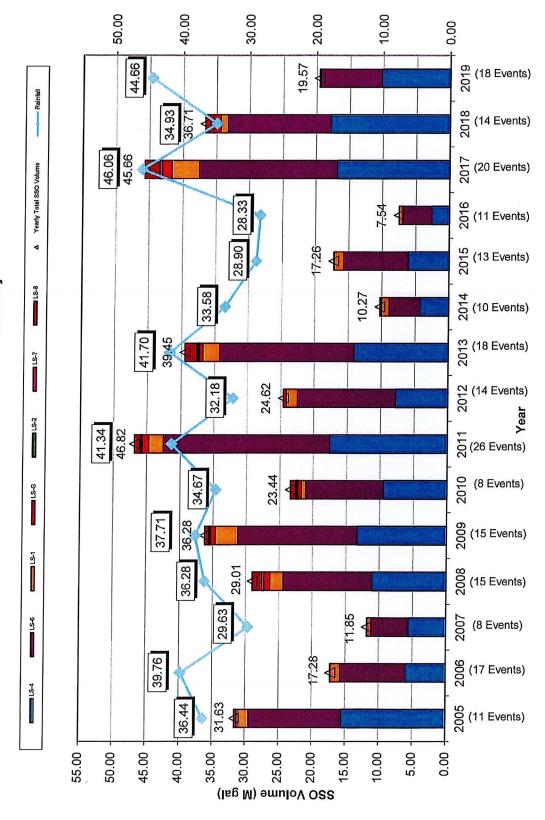

| 1 month      | Recent Arcadis experience                                 |
| 3. Smoke Testing                   | 1 - 2 months | Based on estimated 64,000 If                              |
| 4. Flow Isolation and Measurements | 1 - 2 months | Based on anticipated timeframe for similar scopes of work |
| 5. Outfall Condition Assessment    | 1 - 2 months | Based on condition assessment of 15 Outfall locations     |
| 6. Engineering Report              | 1 – 2 months | Recent Arcadis experience                                 |
| Total Tasks 1 - 6                  | 5 – 9 months |                                                           |

arcadis.com

## **ATTACHMENT A**

LaSalle Area SSO Summary Excerpt from NFWB SSO ANNUAL REPORT (Year 12 – 2019)



LaSalle Area Annual SSO Summary



## NFWB July 26, 2021 Meeting Agenda Packet - Page 67

## AUTHORIZING LEASE OF THREE VEHICLES AND DISPOSAL OF FIVE VEHICLES THROUGH ENTERPRISE

**WHEREAS**, the Niagara Falls Water Board ("Water Board") has leased and disposed of certain vehicles by "piggybacking" pursuant to General Municipal Law § 103(16) on a contract let by Erie 2-Chautauqua-Cattaraugus BOCES to Enterprise Fleet Management for the purpose of leasing, managing, and the maintenance of vehicles; and

**WHEREAS,** Water Board staff periodically review its fleet needs and discuss potential savings opportunities with its Enterprise representatives; and

WHEREAS, the Water Board has found newer vehicles to be safer, more reliable, and more fuel efficient; and

**WHEREAS,** in November 2019, the Board approved a fleet adjust