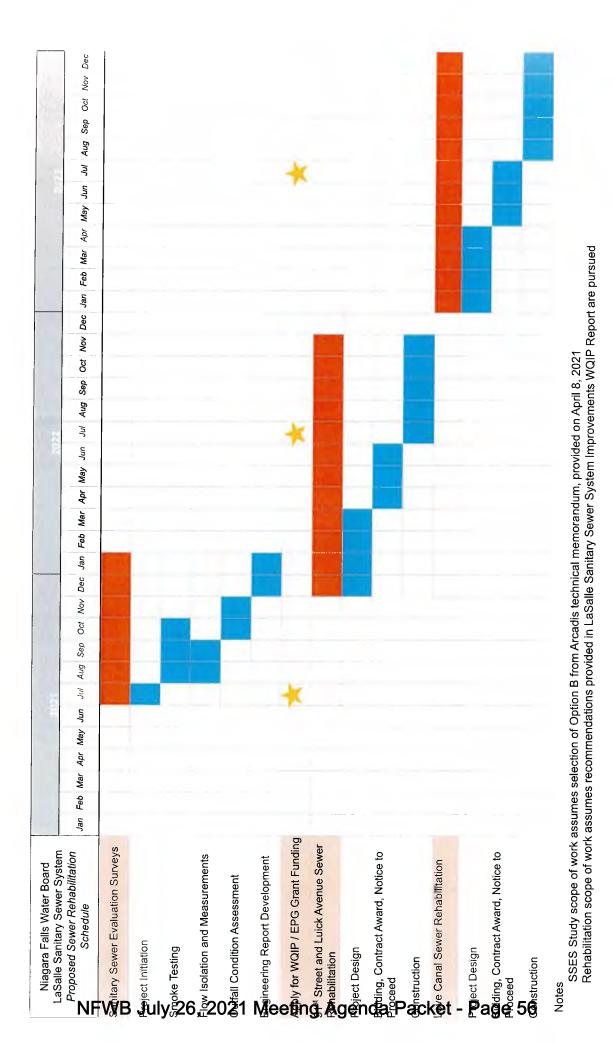

# 2021-07-004 – NYS WATER QUALITY IMPROVEMENT PROJECT GRANT APPLICATION FOR LASALLE SEWER REHABILITATION PROJECT AND SEQR REVIEW OF PROPOSED PROJECT

a. WQIP Project Description

2021-07-005 – ENGINEERING PLANNING GRANT APPLICATION AND SEQR REVIEW FOR LASALLE SANITARY SEWER EVALUATION SURVEY PROJECT a. LaSalle SSES EPG Application Project Information