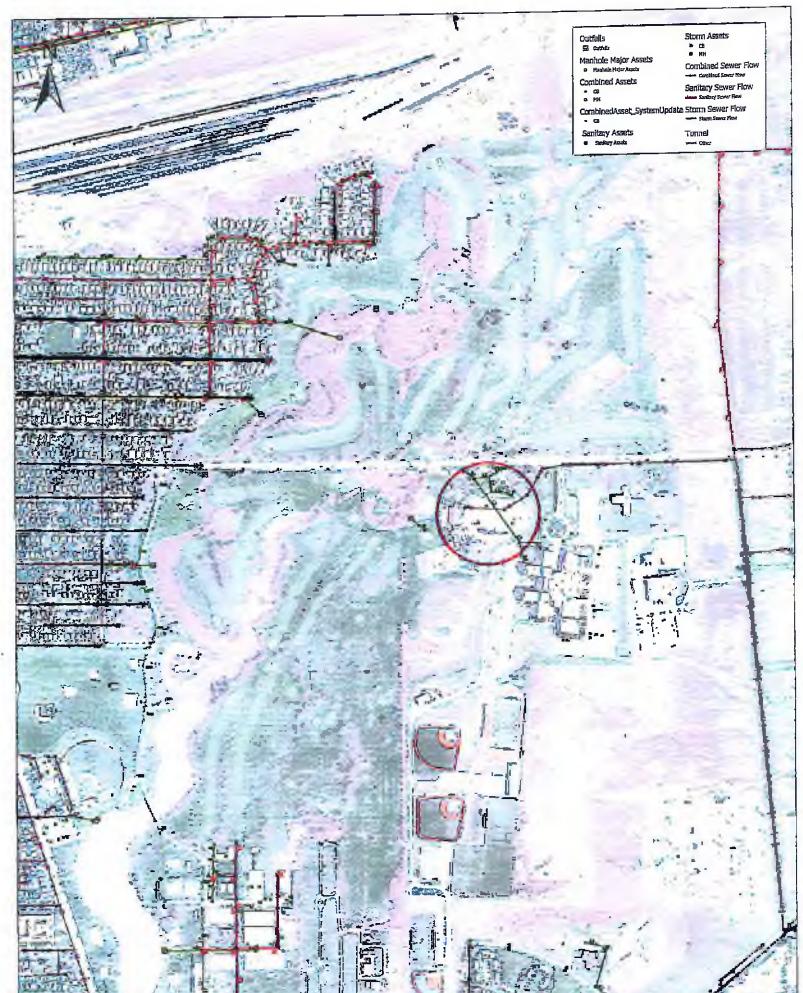

lub house with restaurant and locker rooms, a service building, and a small concession stand. The golf facility is part of a larger park known as Hyde Park.

Gill Creek runs from North to South through the golf course and into the park proper.

There does exist three stormwater catch basins located on or near the Porter Road, each of which discharge into Gill Creek.

No known catch basins discharge into the City stormwater collection system in or contiguous to the subject property. Further, these catch basins do not, in my opinion, intercept any sheet drainage from the existing irrigation system.

### Conclusion:

Water discharged by the Hyde Park Golf Course existing irrigation system does not enter the Niagara Falls Water Board stormwater or sanitary collection systems

# **EXHIBIT 1**





# Hyde Park Golf Course - Sewer

# EXHIBIT 2



Hyde Park Golf Course - Sewer

# EXHIBIT 3



Hyde Park Golf Course - Sewer

# Golf Course Irrigation Meter Water and Sewer Historical Usage

The following data pertains to the irrigation meter for which Niagara Golf Partners, LLC, seeks a deduct meter agreement. Approval of a deduct meter agreement would mean elimination only of the sewer charge on this meter and the other meters serving the property would not be affected.

Meter 301149 (Golf Course)

2017: Water- \$18,989.58

Sewer- \$35,341.46

2018: Water- \$54,562.25

Sewer- \$110,830.16

2019: Water- \$19,024.08

Sewer- \$36,340.30

2020: Water- \$16,008.62

Sewer- \$28,331.48

# NIAGARA FALLS WATER BOARD RESOLUTION # 2021-05-004

# BANK ON BUFFALO DEPOSITORY ACCOUNT AND AUTHORIZED