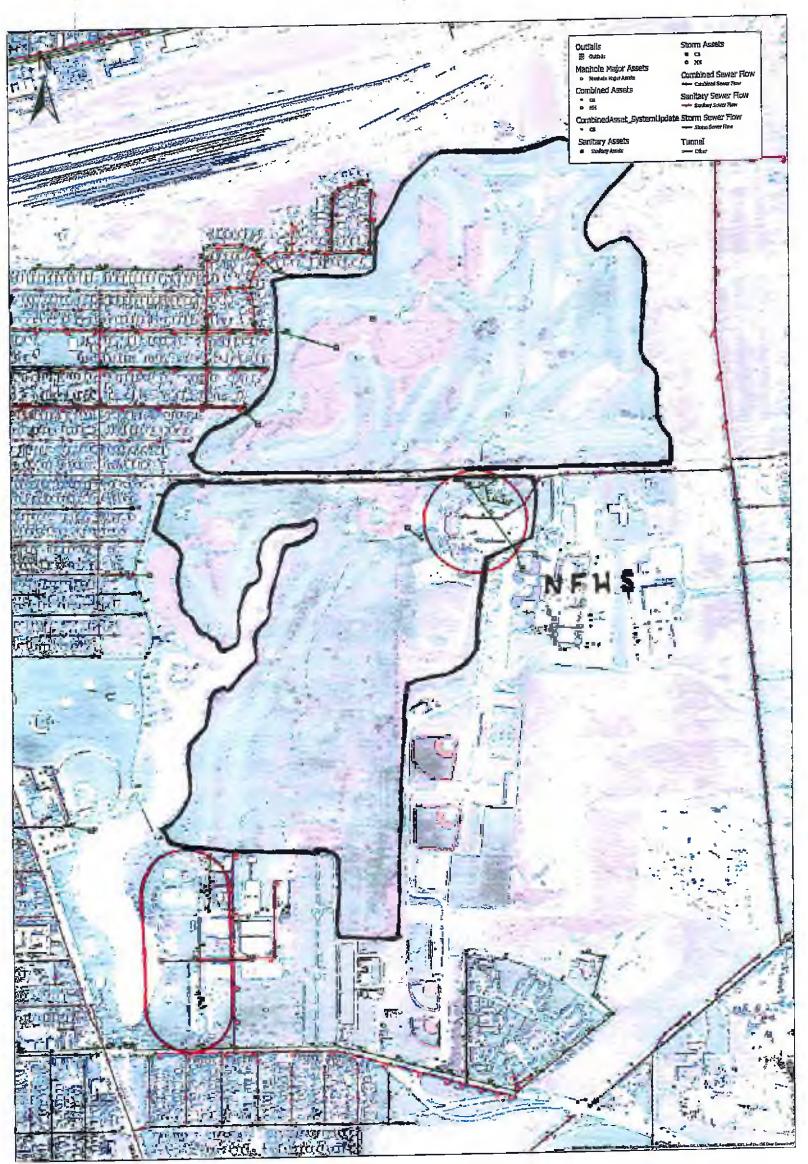

ice building, and a small concession stand. The golf facility is part of a larger park known as Hyde Park.

Gill Creek runs from North to South through the golf course and into the park proper.

There does exist three stormwater catch basins located on or near the Porter Road, each of which discharge into Gill Creek.

No known catch basins discharge into the City stormwater collection system in or contiguous to the subject property. Further, these catch basins do not, in my opinion, intercept any sheet drainage from the existing irrigation system.

### Conclusion:

Water discharged by the Hyde Park Golf Course existing irrigation system does not enter the Niagara Falls Water Board stormwater or sanitary collection systems

# **EXHIBIT 1**





# Hyde Park Golf Course - Sewer

# EXHIBIT 2



Hyde Park Golf Course - Sewer

# EXHIBIT 3



Hyde Park Golf Course - Sewer

# Golf Course Irrigation Meter Water and Sewer Historical Usage

The following data pertains to the irrigation meter for which Niagara Golf Partners, LLC, seeks a deduct meter agreement. Approval of a deduct meter agreement would mean elimination only of the sewer charge on this meter and the other meters serving the property would not be affected.

Meter 301149 (Golf Course)

2017: Water- \$18,989.58

Sewer- \$35,341.46

2018: Water- \$54,562.25

Sewer- \$110,830.16

2019: Water- \$19,024.08

Sewer- \$36,340.30

2020: Water- \$16,008.62

Sewer- \$28,331.48

# NIAGARA FALLS WATER BOARD RESOLUTION # 2021-05-004

# BANK ON BUFFALO DEPOSITORY ACCOUNT AND AUTHORIZED SIGNERS RESOLUTIONS

WHEREAS, the Niagara Falls Wa