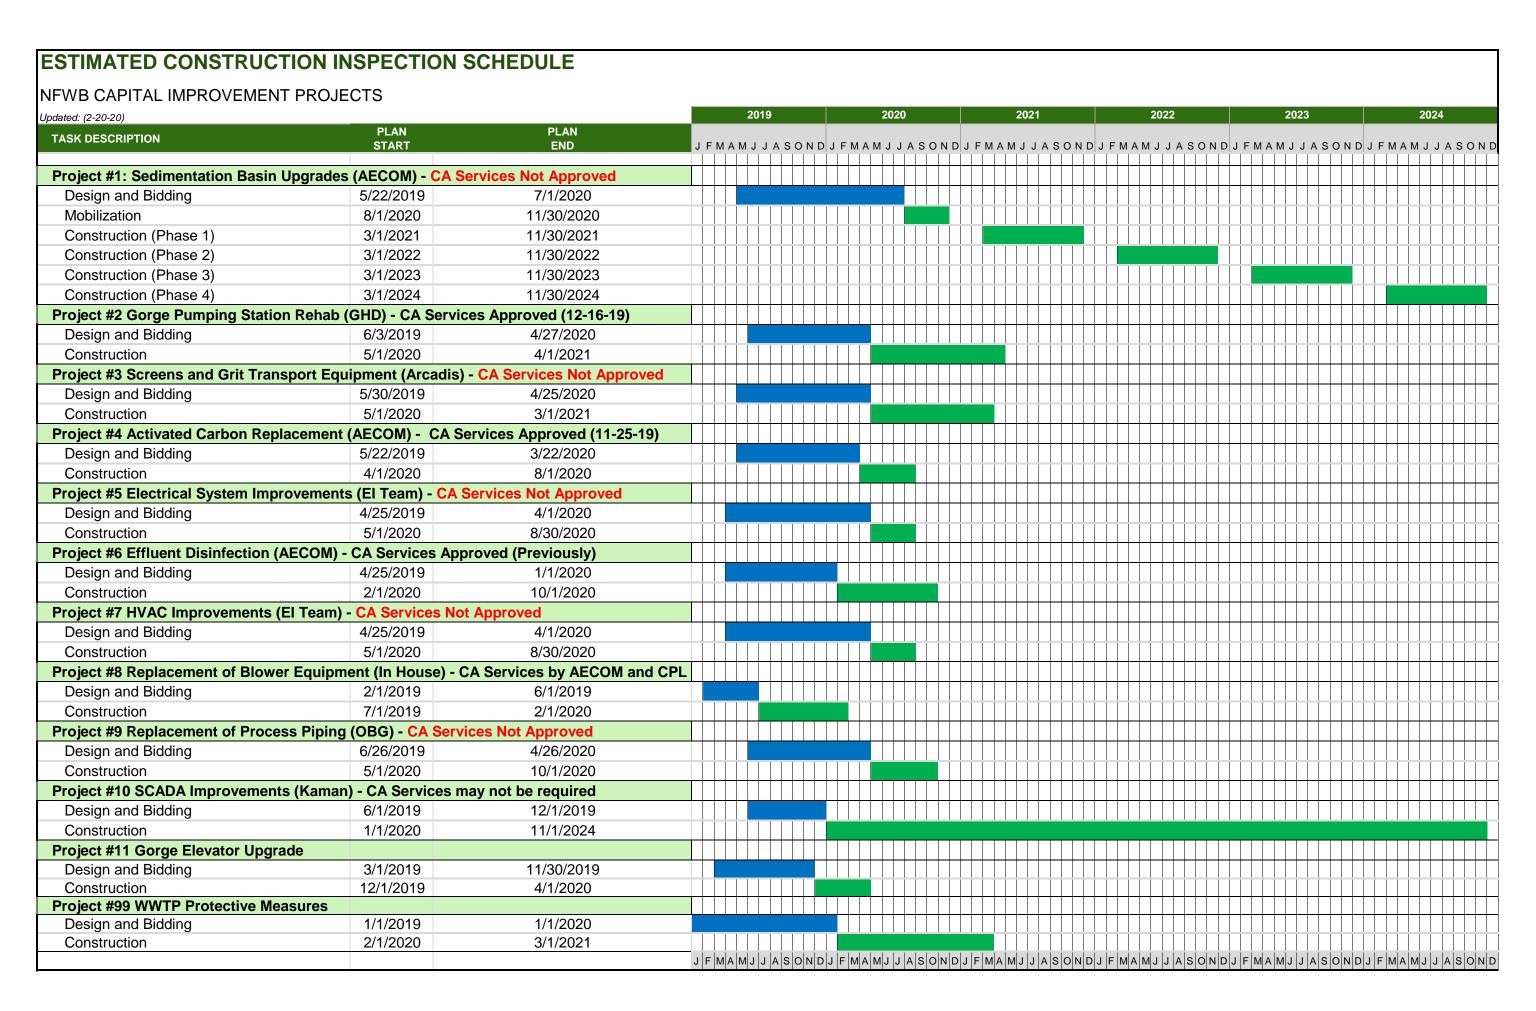

He questioned the timeframe for the projects. Mr. Costello noted that it would be four years after construction starts before the sedimentation basin improvements are complete.

Motion by Mr. Weiss and seconded by Mr. Murgia to approve.